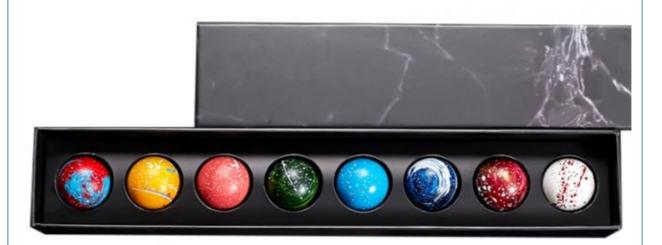

boid

Box Type: OthersMaterial: Art PaperColor: White



### More Images









#### **Product Description**

### Specification

item value Place of Origin China

Guangdong

**Brand Name** ODM/OEM Model Number DK-22513-04

Industrial Use Food

> Hamburger, Bread, Chewing Gum, Sushi, Jelly, Sandwich, Sugar, Salad, cake, Snack, Chocolate, Cookie, Seasonings & Condiments, Canned Food, CANDY, Baby Food, PET FOOD,

Nuts & Kernels, Other Food

Paper Type

Matt Lamination, Varnishing, Stamping, Embossing, Glossy Lamination, UV Coating, VANISHING, Gold Foil Printing Handling

**Custom Order** Accept Feature Recyclable Cuboid Shape Box Type Others Shape Cuboid Material Art Paper White Color Logo Dekun

Packing Carton Packing

Thickness **Customized Thickness** 

**Product Description** 



















Style / Size / Color





Paper Bag



Packaging Box





Top & Bottom







Packaging Box Magnetic Box

Folding Box

Ribbon Gif Box

Step 2 Box Size & Choose Board Thickness Thickness

What is the Weinght of items to be placed









### Step 3 Printing Color



Be used for the printing of varied colors!



Ribbon

### Step 4 Surface Treatment





silver stamping



spot uv



matte lamination



glossy lamination



embossing

## Step 5 Insert













Why Choose Us

### Step 6 About Us







Dongguan Dekun Printing Co.,Ltd. was founded in 2013 andbased in Dongguan. Very Close To Shenzhen Port. The Transportation Is Extremely Convenient!We are a professional manufacturer of various types of paper packaging and printing products designed and produced. After 9 Years Of D