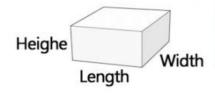

Folding Box

Ribbon Gif Box

Step 2 Box Size & Choose Board Thickness Thickness

What is the Weinght of items to be placed