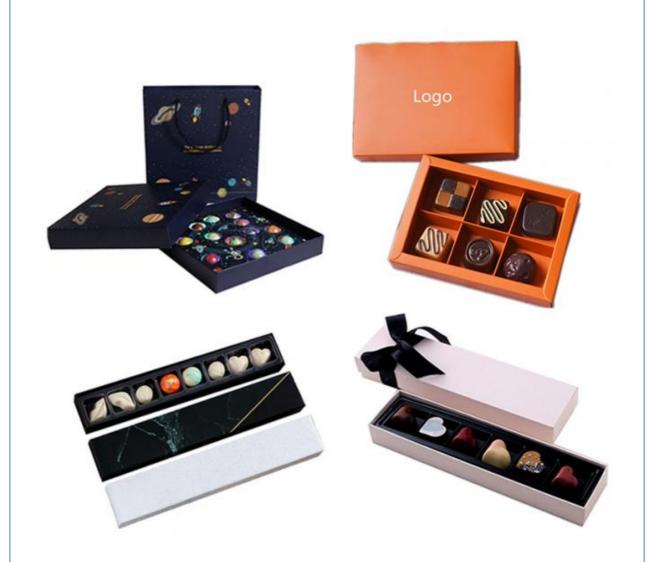

boid, Cuboid

Box Type: OthersMaterial: Art PaperColor: White



### More Images









#### **Product Description**

### Specification

item value Place of Origin China

Guangdong

**Brand Name** ODM/OEM Model Number DK-22513-04

Industrial Use Food

> Hamburger, Bread, Chewing Gum, Sushi, Jelly, Sandwich, Sugar, Salad, cake, Snack, Chocolate, Cookie, Seasonings & Condiments, Canned Food, CANDY, Baby Food, PET FOOD,

Nuts & Kernels, Other Food

Paper Type

Matt Lamination, Varnishing, Stamping, Embossing, Glossy Lamination, UV Coating, VANISHING, Gold Foil Printing Handling

**Custom Order** Accept Feature Recyclable Cuboid Shape Box Type Others Shape Cuboid Material Art Paper White Color Logo Dekun

Packing Carton Packing

Thickness **Customized Thickness** 

**Product Description** 



















Style / Size / Color





Paper Bag



Packaging Box





Top & Bottom







Packaging Box Magnetic Box

Folding Box

Ribbon Gif Box

Step 2 Box Size & Choose Board Thickness Thickness

What is the Weinght of items to be placed









### Step 3 Printing Color



Be used for the printing of varied colors!



Ribbon

### Step 4 Surface Treatment





silver stamping



spot uv



matte lamination



glossy lamination



embossing

## Step 5 Insert













Why Choose Us

### Step 6 About Us







Dongguan Dekun Printing Co.,Ltd. was founded in 2013 andbased in Dongguan. Very Close To Shenzhen Port. The Transportation Is Extremely Convenient!We are a professional manufacturer of various types of paper packaging and printing products designed and produced. After 9 Ye