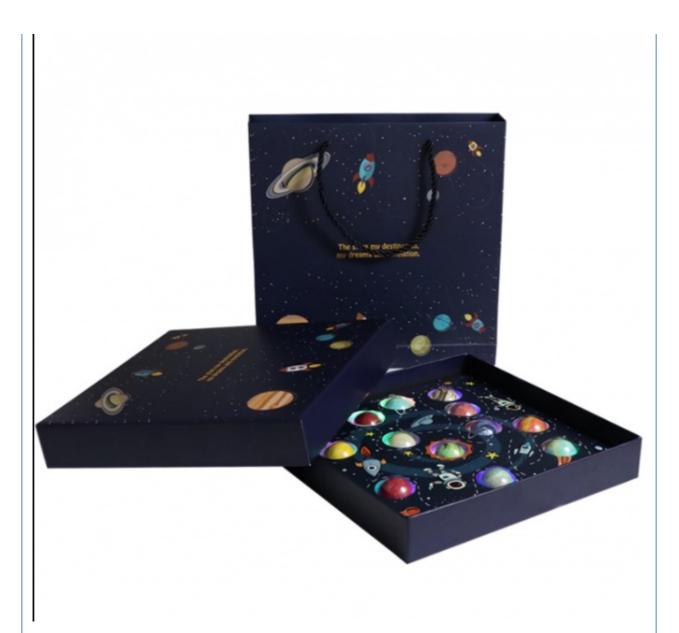

x Type: OthersMaterial: Art PaperColor: White



### More Images









#### **Product Description**

### Specification

item value Place of Origin China

Guangdong

**Brand Name** ODM/OEM Model Number DK-22513-04

Industrial Use Food

> Hamburger, Bread, Chewing Gum, Sushi, Jelly, Sandwich, Sugar, Salad, cake, Snack, Chocolate, Cookie, Seasonings & Condiments, Canned Food, CANDY, Baby Food, PET FOOD,

Nuts & Kernels, Other Food

Paper Type

Matt Lamination, Varnishing, Stamping, Embossing, Glossy Lamination, UV Coating, VANISHING, Gold Foil Printing Handling

**Custom Order** Accept Feature Recyclable Cuboid Shape Box Type Others Shape Cuboid Material Art Paper White Color Logo Dekun

Packing Carton Packing

Thickness **Customized Thickness** 

**Product Description** 



















Style / Size / Color





Paper Bag



Packaging Box





Top & Bottom







Packaging Box Magnetic Box

Folding Box

Ribbon Gif Box

Step 2 Box Size & Choose Board Thickness Thickness

What is the Weinght of items to be placed









### Step 3 Printing Color



Be used for the printing of varied colors!



Ribbon

### Step 4 Surface Treatment





silver stamping



spot uv



matte lamination



glossy lamination



embossing

## Step 5 Insert













Why Choose Us

### Step 6 About Us







Dongguan Dekun Printing Co.,Ltd. was founded in 2013 andbased in Dongguan. Very Close To Shenzhen Port. The Transportation Is Extremely Convenient!We are a professional manufacturer of various types of paper packaging and printing products designed and produced. After 9 Years Of Developme