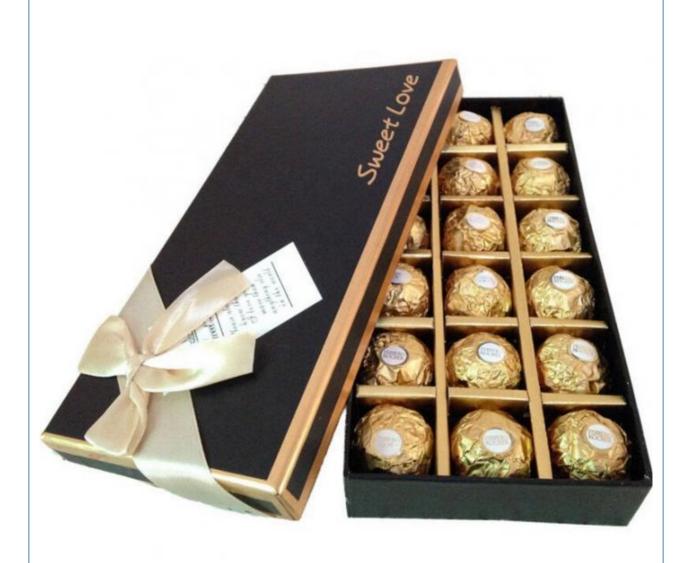

Box Type: OthersMaterial: Art PaperColor: White



### More Images









#### **Product Description**

### Specification

item value Place of Origin China

Guangdong

**Brand Name** ODM/OEM Model Number DK-22513-04

Industrial Use Food

> Hamburger, Bread, Chewing Gum, Sushi, Jelly, Sandwich, Sugar, Salad, cake, Snack, Chocolate, Cookie, Seasonings & Condiments, Canned Food, CANDY, Baby Food, PET FOOD,

Nuts & Kernels, Other Food

Paper Type

Matt Lamination, Varnishing, Stamping, Embossing, Glossy Lamination, UV Coating, VANISHING, Gold Foil Printing Handling

**Custom Order** Accept Feature Recyclable Cuboid Shape Box Type Others Shape Cuboid Material Art Paper White Color Logo Dekun

Packing Carton Packing

Thickness **Customized Thickness** 

**Product Description** 



















Style / Size / Color





Paper Bag



Packaging Box





Top & Bottom







Packaging Box Magnetic Box

Folding Box

Ribbon Gif Box

Step 2 Box Size & Choose Board Thickness Thickness

What is the Weinght of items to be placed









### Step 3 Printing Color



Be used for the printing of varied colors!



Ribbon

### Step 4 Surface Treatment





silver stamping



spot uv



matte lamination



glossy lamination



embossing

## Step 5 Insert













Why Choose Us

### Step 6 About Us







Dongguan Dekun Printing Co.,Ltd. was founded in 2013 andbased in Dongguan. Very Close To Shenzhen Port. The Transportation Is Extremely Convenient!We are a professional manufacturer of various types of paper packaging and printing products designed and produced. After 9 Years Of Develop