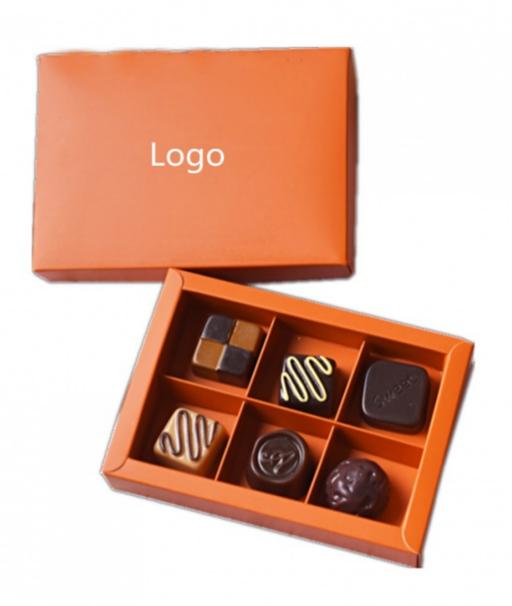

Box Type: OthersMaterial: Art PaperColor: White



### More Images









#### **Product Description**

### Specification

item value Place of Origin China

Guangdong

**Brand Name** ODM/OEM Model Number DK-22513-04

Industrial Use Food

> Hamburger, Bread, Chewing Gum, Sushi, Jelly, Sandwich, Sugar, Salad, cake, Snack, Chocolate, Cookie, Seasonings & Condiments, Canned Food, CANDY, Baby Food, PET FOOD,

Nuts & Kernels, Other Food

Paper Type

Matt Lamination, Varnishing, Stamping, Embossing, Glossy Lamination, UV Coating, VANISHING, Gold Foil Printing Handling

**Custom Order** Accept Feature Recyclable Cuboid Shape Box Type Others Shape Cuboid Material Art Paper White Color Logo Dekun

Packing Carton Packing

Thickness **Customized Thickness** 

**Product Description** 



















Style / Size / Color





Paper Bag



Packaging Box





Top & Bottom







Packaging Box Magnetic Box

Folding Box

Ribbon Gif Box

Step 2 Box Size & Choose Board Thickness Thickness

What is the Weinght of items to be placed









### Step 3 Printing Color



Be used for the printing of varied colors!



Ribbon

### Step 4 Surface Treatment





silver stamping



spot uv



matte lamination



glossy lamination



embossing

## Step 5 Insert













Why Choose Us

### Step 6 About Us







Dongguan Dekun Printing Co.,Ltd. was founded in 2013 andbased in Dongguan. Very Close To Shenzhen Port. The Transportation Is Extremely Convenient!We are a professional manufacturer of various types of paper packaging and printing products designed and produced. After 9 Years Of Devel