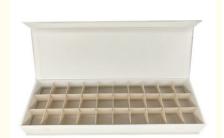

# Rectangle Custom Velvet Chocolate Truffle Bar Packaging Gift Box for Your Business

### **Basic Information**

• Place of Origin: Guangdong, China

Brand Name: OEM/ODM

Model Number: 2

Minimum Order Quantity: 200 pieces
 Price: customization
 Packaging Details: Standard carton
 Payment Terms: customization

Supply Ability: 100000 Piece/Pieces per Month



### **Product Specification**

Industrial Use: Food

Use: ChocolatePaper Type: Paperboard

• Printing Handling: Matt Lamination, Varnishing, Stamping,

Glossy Lamination, UV Coating, Gold Foil

• Custom Order: Accept

• Feature: Handmade, Elegant

Shape: Rectangle
Box Type: Rigid Boxes
Product Name: Chocolate Box
Usage: Flower Package

• Color: CMYK

Size: Custom Size Accepted

MOQ: 200pcsPayment Terms: T/T



### More Images



### **Product Description**

### Specification

Product Name Chocolate box

Design Accept custom

Color CMYK/PANTONE

Lead time 15-20 working days after confirmed the design

Shipping By sea/By air/By express

Accessories Magnet, ribbon, bowknot, EVA, plastic tray, sponge, flowers, PVC/PET/PP

window, etc.

Surface finishing Glossy or matte lamination, glossy or