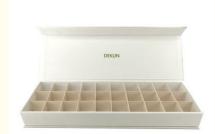

# Rectangle Custom Velvet Chocolate Truffle Bar Packaging Gift Box for Your Business

### **Basic Information**

• Place of Origin: Guangdong, China

Brand Name: OEM/ODM

Model Number: 2

Minimum Order Quantity: 200 pieces
 Price: customization
 Packaging Details: Standard carton
 Payment Terms: customization

Supply Ability: 100000 Piece/Pieces per Month



### **Product Specification**

Industrial Use: Food

Use: ChocolatePaper Type: Paperboard

• Printing Handling: Matt Lamination, Varnishing, Stamping,

Glossy Lamination, UV Coating, Gold Foil

• Custom Order: Accept

• Feature: Handmade, Elegant

Shape: Rectangle
Box Type: Rigid Boxes
Product Name: Chocolate Box
Usage: Flower Package

• Color: CMYK

Size: Custom Size Accepted

MOQ: 200pcsPayment Terms: T/T



### More Images



### **Product Description**

### Specification

Product Name Chocolate box

Design Accept custom

Color CMYK/PANTONE

Lead time 15-20 working days after confirmed the design

Shipping By sea/By air/By express

Accessories Magnet, ribbon, bowknot, EVA, plastic tray, sponge, flowers, PVC/PET/PP

window, etc.

Surface finishing Glossy or matte lamination, glossy or matte varnish, UV varnish, Spot UV,

embossing, debossing, hot stamping, etc.

QC Advanced Equipment and Experienced QC Team will check material, semi-

finished and finished products strictly in every step before shipping

### **Product Description**











# Step 1 Box Confirm the type of Style the box you want!



Paper Bag



Packaging Box



Drawer Box



Top & Bottom





Packaging Box Magnetic Box