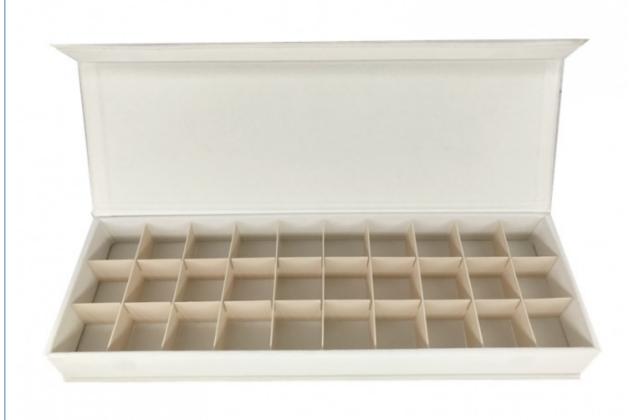

# Rectangle Custom Velvet Chocolate Truffle Bar Packaging Gift Box for Your Business

• Feature: Handmade, Elegant

Shape: Rectangle
Box Type: Rigid Boxes
Product Name: Chocolate Box
Usage: Flower Package

• Color: CMYK

Size: Custom Size Accepted

MOQ: 200pcsPayment Terms: T/T

### Specification

Product Name Chocolate box

Design Accept custom

Color CMYK/PANTONE

Lead time 15-20 working days after confirmed the design

Shipping By sea/By air/By express

Accessories Magnet, ribbon, bowknot, EVA, plastic tray, sponge, flowers, PVC/PET/PP