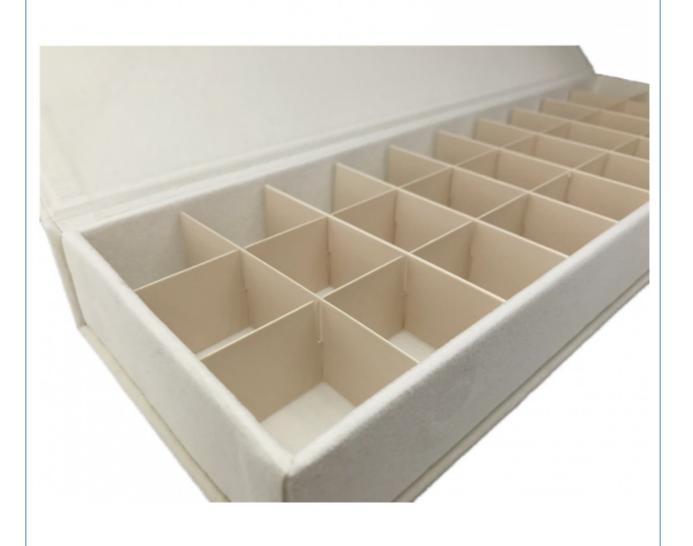

# Rectangle Custom Velvet Chocolate Truffle Bar Packaging Gift Box for Your Business

• Feature: Handmade, Elegant

Shape: Rectangle
Box Type: Rigid Boxes
Product Name: Chocolate Box
Usage: Flower Package

• Color: CMYK

Size: Custom Size Accepted

MOQ: 200pcsPayment Terms: T/T

### Specification

Product Name Chocolate box

Design Accept custom

Color CMYK/PANTONE

Lead time 15-20 working days after confirmed the design

Shipping By sea/By air/By express

Accessories Magnet, ribbon, bowknot, EVA, plastic tray, sponge, flowers, PVC/PET/PP