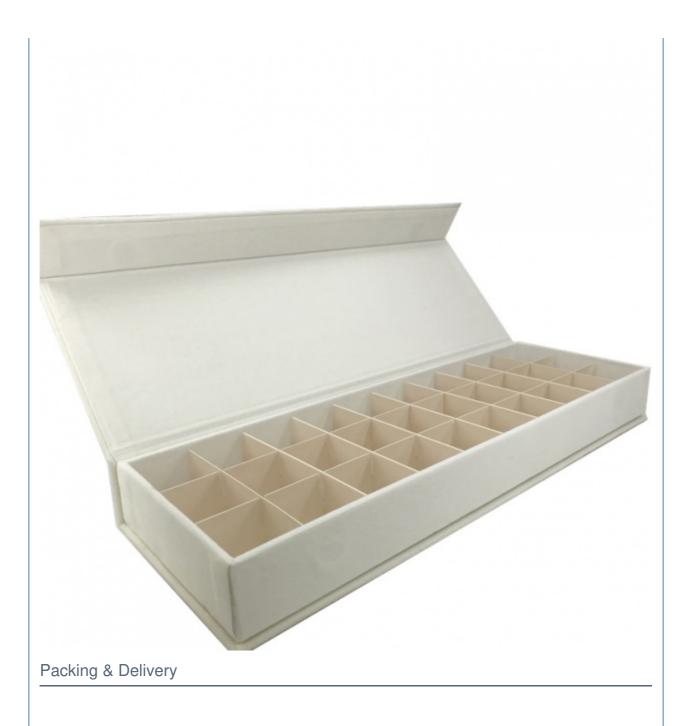

# Rectangle Custom Velvet Chocolate Truffle Bar Packaging Gift Box for Your Business

• Feature: Handmade, Elegant

Shape: Rectangle
Box Type: Rigid Boxes
Product Name: Chocolate Box
Usage: Flower Package

• Color: CMYK

Size: Custom Size Accepted

MOQ: 200pcsPayment Terms: T/T

### Specification

Product Name Chocolate box

Design Accept custom

Color CMYK/PANTONE

Lead time 15-20 working days after confirmed the design

Shipping By sea/By air/By express

Accessories Magnet, ribbon, bowknot, EVA, plastic tray, sponge, flowers, PVC/PET/PP