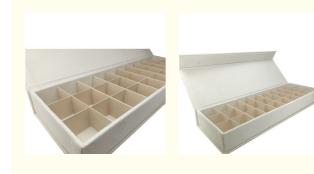

# Rectangle Custom Velvet Chocolate Truffle Bar Packaging Gift Box for Your Business

### **Basic Information**

• Place of Origin: Guangdong, China

Brand Name: OEM/ODM

Model Number: 2

Minimum Order Quantity: 200 pieces
 Price: customization
 Packaging Details: Standard carton
 Payment Terms: customization

Supply Ability: 100000 Piece/Pieces per Month



### **Product Specification**

Industrial Use: Food

Use: ChocolatePaper Type: Paperboard

• Printing Handling: Matt Lamination, Varnishing, Stamping,

Glossy Lamination, UV Coating, Gold Foil

• Custom Order: Accept

• Feature: Handmade, Elegant

Shape: Rectangle
Box Type: Rigid Boxes
Product Name: Chocolate Box
Usage: Flower Package

• Color: CMYK

Size: Custom Size Accepted

MOQ: 200pcsPayment Terms: T/T



### More Images



### **Product Description**

### Specification

Product Name Chocolate box

Design Accept custom

Color CMYK/PANTONE

Lead time 15-20 working days after confirmed the design

Shipping By sea/By air/By express

Accessories Magnet, ribbon, bowknot, EVA, plastic tray, sponge, flowers, PVC/PET/PP

window, etc.

Surface finishing Glossy or matte lamination, glossy or matte varnish, UV varnish, Spot UV,

embossing, debossing, hot stamping, etc.

QC Advanced Equipment and Experienced QC Team will check material, semi-

finished and finished products strictly in every step before shipping

### **Product Description**











# Step 1 Box Confirm the type of Style the box you want!



Paper Bag



Packaging Box



Drawer Box



Top & Bottom





Packaging Box Magnetic Box



Folding Box



Rib