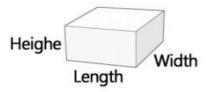

Step 2 Box Size & Choose Board Thickness Thickness

What is the Weinght of items to be placed