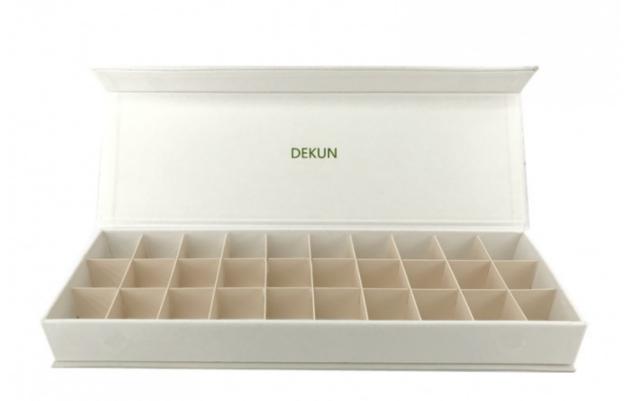

pe: Rectangle
Box Type: Rigid Boxes
Product Name: Chocolate Box
Usage: Flower Package

• Color: CMYK

Size: Custom Size Accepted

MOQ: 200pcsPayment Terms: T/T



### More Images



### **Product Description**

### Specification

Product Name Chocolate box

Design Accept custom

Color CMYK/PANTONE

Lead time 15-20 working days after confirmed the design

Shipping By sea/By air/By express

Accessories Magnet, ribbon, bowknot, EVA, plastic tray, sponge, flowers, PVC/PET/PP

window, etc.

Surface finishing Glossy or matte lamination, glossy or matte varnish, UV varnish, Spot UV,

embossing, debossing, hot stamping, etc.

QC Advanced Equipment and Experienced QC Team will check material, semi-

finished and finished products strictly in every step before shipping

### **Product Description**











# Step 1 Box Confirm the type of Style the box you want!



Paper Bag



Packaging Box



Drawer Box



Top & Bottom





Packaging Box Magnetic Box



Folding Box



Ribbon Gif Box

Step 2 Box Size & Choose Board Thickness Thickness

What is the Weinght of items to be placed









## Step 3 Printing Color



Be used for the printing of varied colors!



Ribbon

## Step 4 Surface Treatment







silver stamping





matte lamination



glossy lamination



embossing

## Step 5 Insert













## Step 6 About Us







Dongguan Dekun Printing Co.,Ltd. was founded in 2013 andbased in Dongguan. Very Close To Shenzhen Port. The Transportation Is Extremely Convenient!We are a professional manufacturer of various types of paper packaging and printing products designed and produ