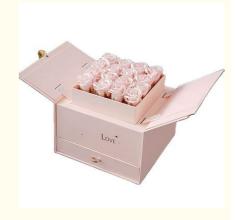

• Custom Order: Accept

• Feature: Handmade, Elegant

Shape: ROUNDBox Type: Rigid BoxesLiner Type: Paperboard

Product Name: Birthday Gift Box Luxury Creative Rose

Eternal Flower Box

Usage: Flower Package

• Color: CMYK

Size: Custom Size Accepted

MOO. 500---