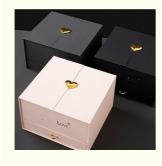

## end Custom Round Jewelry Gift Box with Double Doors and Varnishing Printing Handling

### **Basic Information**

• Place of Origin: Guangdong, China

Brand Name: OEM/ODM

Model Number: 2

Minimum Order Quantity: 500 pieces
 Price: customization
 Payment Terms: customization



### **Product Specification**

Industrial Use: Gift & Craft

Use: Other Gift & CraftPaper Type: Paperboard

• Printing Handling: Matt Lamination, Varnishing, Stamping,

Glossy Lamination, UV Coating, Gold Foil

• Custom Order: Accept

• Feature: Handmade, Elegant

Shape: ROUNDBox Type: Rigid BoxesLiner Type: Paperboard

Product Name: Birthday Gift Box Luxury Creative Rose

Eternal Flower Box

Usage: Flower Package

• Color: CMYK

Size: Custom Size Accepted

MOO. 500---



### More Images









### **Product Description**

### Custom High-end New Packing Lipstick Gift Box Lift Double-door Birthday Gift Box Luxury Creative Rose Eternal Flower Box

### Specification

Product Name Custom High-end New Packing Lipstick Gift Box Lift Double-door Birthday Gift

Box Luxury Creative Rose Eternal Flower Box

Design Accept custom

Color CMYK/PANTONE

Lead time 15-20 working days after confirmed the design

Shipping By sea/By air/By express

Accessories Magnet, ribbon, bowknot, EVA, plastic tray, sponge, flowers, PVC/PET/PP

window, etc.

Surface finishing Glossy or matte lamination, glossy or matte varnish, UV varnish, Spot UV,

embossing, debossing, hot stamping, etc.

QC Advanced Equipment and Experienced QC Team will check material, semi-

finished and finished products strictly