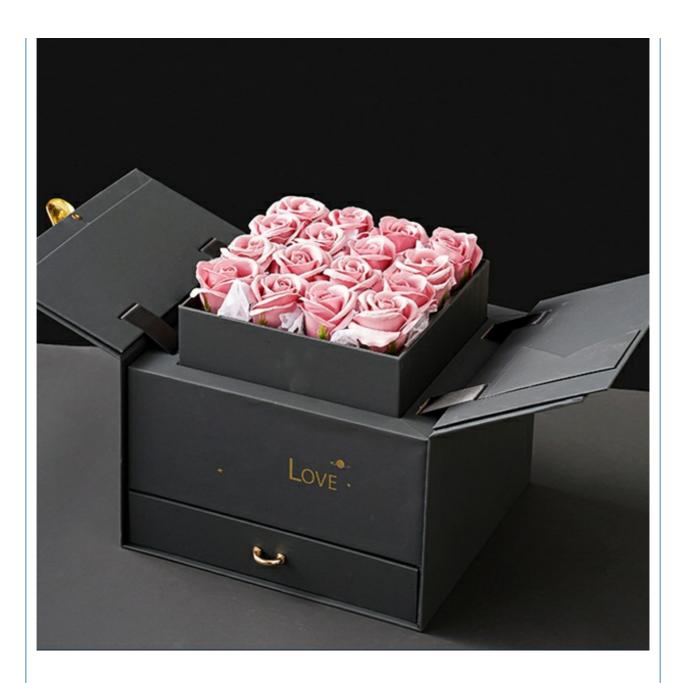

### More Images

### Custom High-end New Packing Lipstick Gift Box Lift Double-door Birthday Gift Box Luxury Creative Rose Eternal Flower Box

### Specification

Product Name Custom High-end New Packing Lipstick Gift Box Lift Double-door Birthday Gift

Box Luxury Creative Rose Eternal Flower Box

Design Accept custom

Color CMYK/PANTONE

Lead time 15-20 working days after confirmed the design