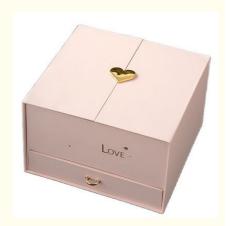

• Custom Order: Accept

• Feature: Handmade, Elegant

Shape: ROUNDBox Type: Rigid BoxesLiner Type: Paperboard

Product Name: Birthday Gift Box Luxury Creative Rose

Eternal Flower Box

Usage: Flower Package

• Color: CMYK

Size: Custom Size Accepted

MOO. 500---