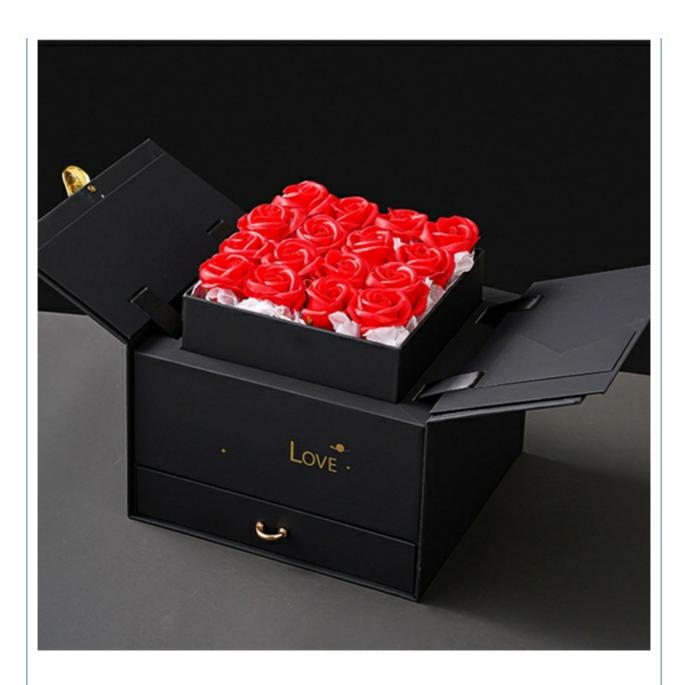

### More Images

### Custom High-end New Packing Lipstick Gift Box Lift Double-door Birthday Gift Box Luxury Creative Rose Eternal Flower Box

### Specification

Product Name Custom High-end New Packing Lipstick Gift Box Lift Double-door Birthday Gift

Box Luxury Creative Rose Eternal Flower Box

Design Accept custom

Color CMYK/PANTONE

Lead time 15-20 working days after confirmed the design