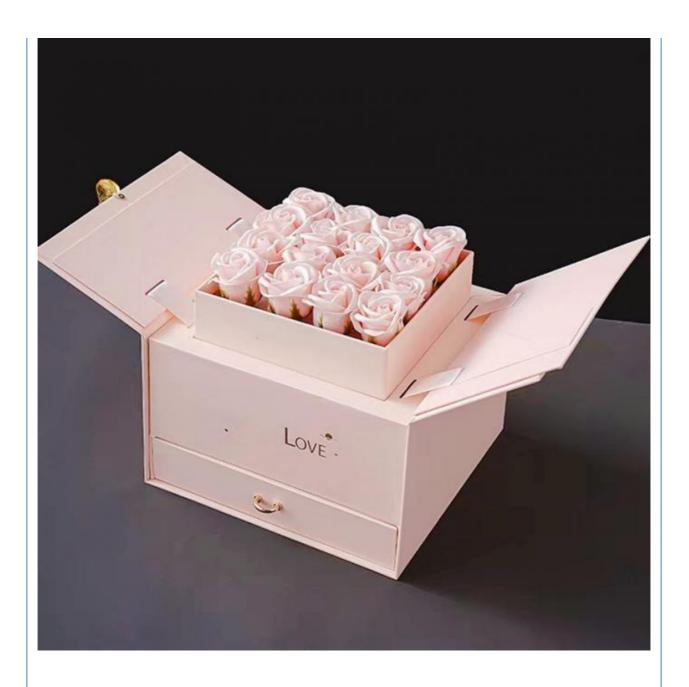

### More Images

### Custom High-end New Packing Lipstick Gift Box Lift Double-door Birthday Gift Box Luxury Creative Rose Eternal Flower Box

### Specification

Product Name Custom High-end New Packing Lipstick Gift Box Lift Double-door Birthday Gift

Box Luxury Creative Rose Eternal Flower Box

Design Accept custom

Color CMYK/PANTONE

Lead time 15-20 working days after confirmed the design