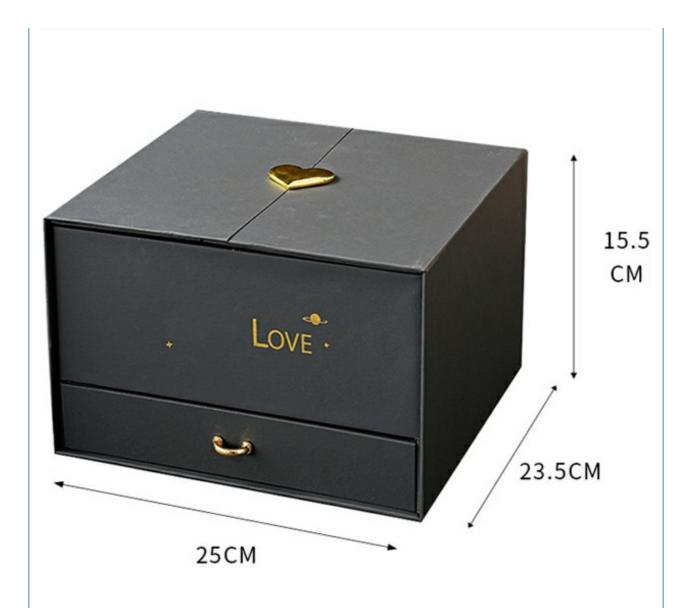

### More Images

### Custom High-end New Packing Lipstick Gift Box Lift Double-door Birthday Gift Box Luxury Creative Rose Eternal Flower Box

### Specification

Product Name Custom High-end New Packing Lipstick Gift Box Lift Double-door Birthday Gift

Box Luxury Creative Rose Eternal Flower Box

Design Accept custom

Color CMYK/PANTONE

Lead time 15-20 working days after confirmed the design