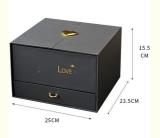

## end Custom Round Jewelry Gift Box with Double Doors and Varnishing Printing Handling

### **Basic Information**

• Place of Origin: Guangdong, China

Brand Name: OEM/ODM

Model Number: 2

Minimum Order Quantity: 500 pieces
 Price: customization
 Payment Terms: customization



### **Product Specification**

Industrial Use: Gift & Craft

Use: Other Gift & CraftPaper Type: Paperboard

• Printing Handling: Matt Lamination, Varnishing, Stamping,

Glossy Lamination, UV Coating, Gold Foil

• Custom Order: Accept

• Feature: Handmade, Elegant

Shape: ROUNDBox Type: Rigid BoxesLiner Type: Paperboard

Product Name: Birthday Gift Box Luxury Creative Rose

Eternal Flower Box

Usage: Flower Package

• Color: CMYK

Size: Custom Size Accepted

MOO. 500---



### More Images









### **Product Description**

### Custom High-end New Packing Lipstick Gift Box Lift Double-door Birthday Gift Box Luxury Creative Rose Eternal Flower Box

### Specification

Product Name Custom High-end New Packing Lipstick Gift Box Lift Double-door Birthday Gift

Box Luxury Creative Rose Eternal Flower Box

Design Accept custom

Color CMYK/PANTONE

Lead time 15-20 working days after confirmed the design

Shipping By sea/By air/By express

Accessories Magnet, ribbon, bowknot, EVA, plastic tray, sponge, flowers, PVC/PET/PP

window, etc.

Surface finishing Glossy or matte lamination, glossy or matte varnish, UV varnish, Spot UV,

embossing, debossing, hot stamping, etc.

QC Advanced Equipment and Experienced QC Team will check material, semi-

finished and finished products strictly in eve