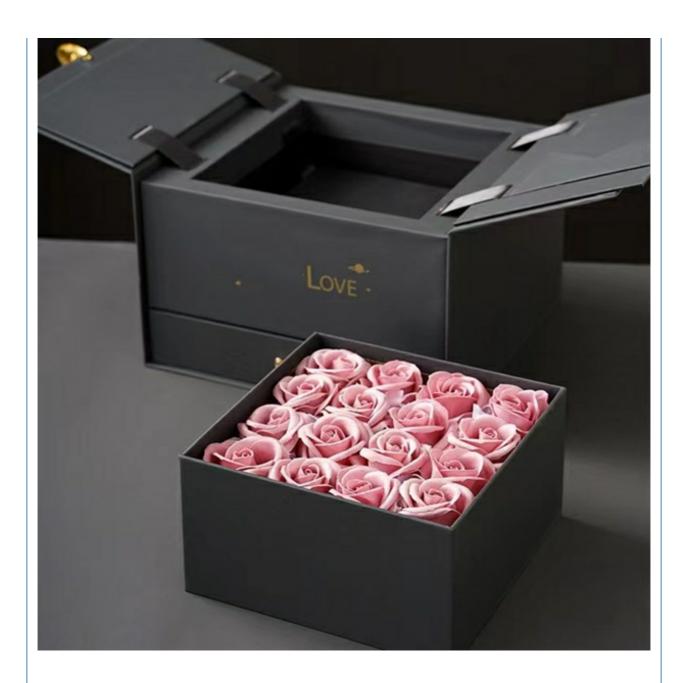

### More Images

### Custom High-end New Packing Lipstick Gift Box Lift Double-door Birthday Gift Box Luxury Creative Rose Eternal Flower Box

### Specification

Product Name Custom High-end New Packing Lipstick Gift Box Lift Double-door Birthday Gift

Box Luxury Creative Rose Eternal Flower Box

Design Accept custom

Color CMYK/PANTONE

Lead time 15-20 working days after confirmed the design