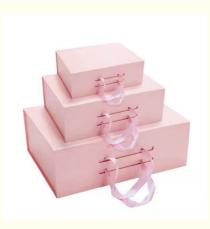

### **Product Specification**

- Industrial Use:
- Use:
- Paper Type:
- Printing Handling:
- Custom Order:
- Feature:
- Shape:
- Box Type:
- Product Name:
- Material:
- Size:
- Color:
- Printing:
- 1000

Other Fashion Accessories Art Paper And Rigid Board

**Fashion Accessories** 

- VANISHING, Gold Foil, Matt Lamination, UV Coating, Varnishing, Glossy Lamination, Embossing, Stamping
- Accept
- Handmade
- Folding, Square Shape
- Folders
  - Cardboard Gift Box
  - Paper
  - 38x27.5x13.5cm

Customezed

Pink Or Custom Color

F00----