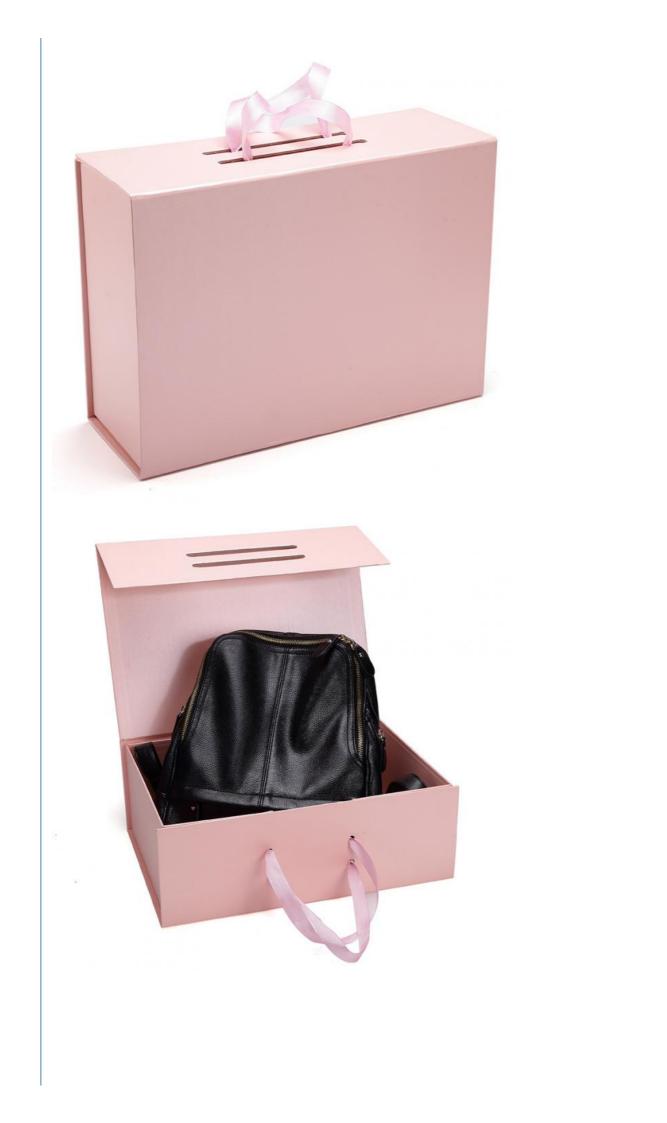

Other Fashion Accessories Art Paper And Rigid Board

**Fashion Accessories** 

- VANISHING, Gold Foil, Matt Lamination, UV Coating, Varnishing, Glossy Lamination, Embossing, Stamping
- Accept
- Handmade
- Folding, Square Shape
- Folders
  - Cardboard Gift Box
  - Paper
  - 38x27.5x13.5cm

Customezed

Pink Or Custom Color

F00----

# Custom made handbag packaging gift box

| Brand name     | Dekun,OEM/ODM                                                                                                      |  |  |  |
|----------------|--------------------------------------------------------------------------------------------------------------------|--|--|--|
| Color          | accept customized                                                                                                  |  |  |  |
| Size           | 38x27.5x13.5cm                                                                                                     |  |  |  |
| Material       | 157g art paper,1000g rigid board,ribbon handle                                                                     |  |  |  |
| Finishing      | Glossy or matte lamination, glossy or matte varnish, UV varnish, Spot UV, embossing, debossing, hot stamping, etc. |  |  |  |
| Design/Logo    | Customer's logo                                                                                                    |  |  |  |
| MOQ            | 500pcs, 1000pcs based on products                                                                                  |  |  |  |
| Quotation      | Basd on material, size, thickness, print color,quantity                                                            |  |  |  |
| Delivery Times | Sample:within 3-7days. Production:7days or more                                                                    |  |  |  |
| Delivery way   | Express delivery(DHL, UPS, TNT,Fedex,etc)                                                                          |  |  |  |
|                | By air                                                                                                             |  |  |  |
|                | By sea (FOB port: Shenzhen)                                                                                        |  |  |  |
| Payment        | T/T,L/C, Western union, Paypal etc(30% deposit and 70% balance against the copy of B/L)                            |  |  |  |
| Factory        | Qi Lin City Ind. Area, Zengbuchu Chashanzhen, Dongguan, Guangdong, China                                           |  |  |  |
| Export Dept    | Rm. 1, 13/F1,Zhongqiao Bldg., Qifeng Rd. Dongguan City, Guangdong, China                                           |  |  |  |