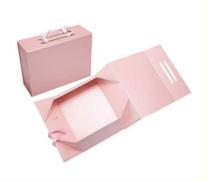

### **Product Specification**

- Industrial Use:
- Use:
- Paper Type:
- Printing Handling:
- Custom Order:
- Feature:
- Shape:
- Box Type:
- Product Name:
- Material:
- Size:
- Color:
- Printing:
- 1000

Other Fashion Accessories Art Paper And Rigid Board

**Fashion Accessories** 

- VANISHING, Gold Foil, Matt Lamination, UV Coating, Varnishing, Glossy Lamination, Embossing, Stamping
- Accept
- Handmade
- Folding, Square Shape
- Folders
  - Cardboard Gift Box
  - Paper
  - 38x27.5x13.5cm

Customezed

Pink Or Custom Color

F00----