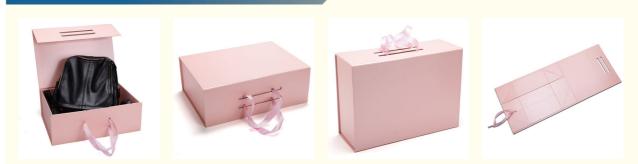

#### **Product Show**

Manufacturer

### **Product Specification**

- Industrial Use:
- Use:
- Paper Type:
- Printing Handling:
- Custom Order:
- Feature:
- Shape:
- Box Type:
- Product Name:
- Material:
- Size:
- Color:
- Printing:
- 1000

Other Fashion Accessories Art Paper And Rigid Board

**Fashion Accessories** 

- VANISHING, Gold Foil, Matt Lamination, UV Coating, Varnishing, Glossy Lamination, Embossing, Stamping
- Accept
- Handmade
- Folding, Square Shape
- Folders
  - Cardboard Gift Box
  - Paper
  - 38x27.5x13.5cm