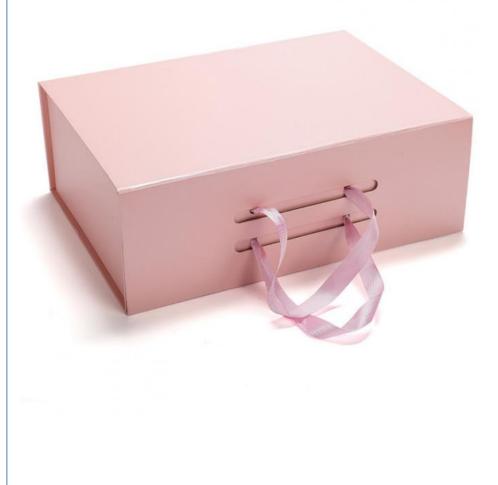

### **Product Specification**

- Industrial Use:
- Use:
- Paper Type:
- Printing Handling:
- Custom Order:
- Feature:
- Shape:
- Box Type:
- Product Name:
- Material:
- Size:
- Color:
- Printing:
- 1000

Other Fashion Accessories Art Paper And Rigid Board

**Fashion Accessories** 

- VANISHING, Gold Foil, Matt Lamination, UV Coating, Varnishing, Glossy Lamination, Embossing, Stamping
- Accept
- Handmade
- Folding, Square Shape
- Folders
  - Cardboard Gift Box
  - Paper
  - 38x27.5x13.5cm

Customezed

Pink Or Custom Color

F00----