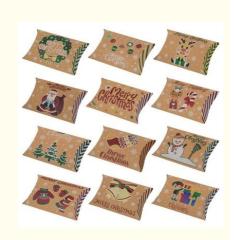

# Custom Logo Kraft Paper Mailer Box for Christmas Candy Express Packaging Solution

### More Images