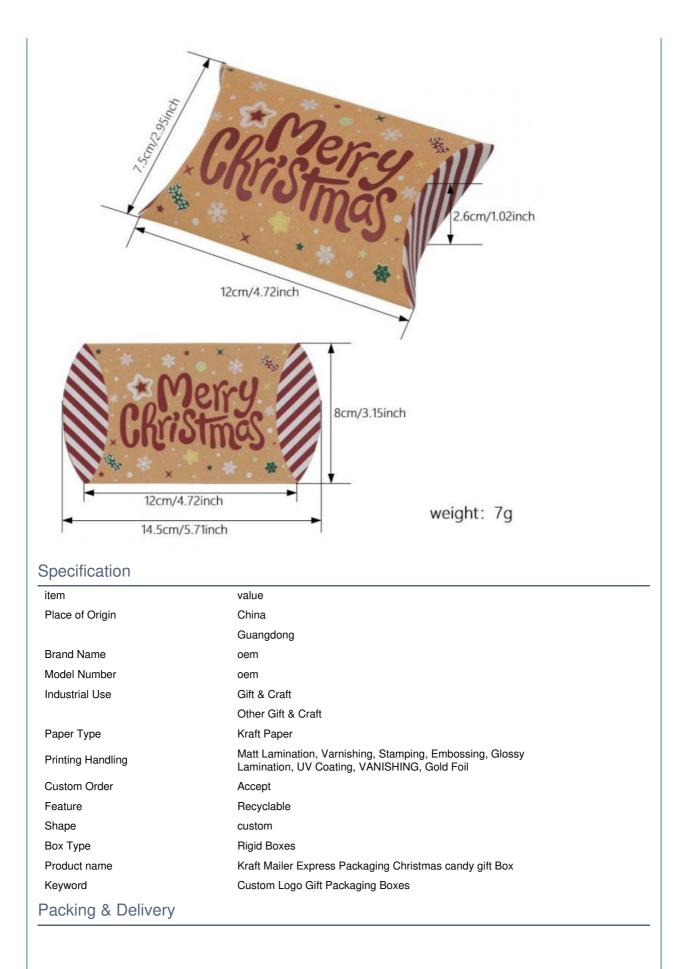

### **Product Specification**

- Industrial Use:
- Use: Other Gift & Craft
- Paper Type:
- Printing Handling:
- Custom Order:
- Feature:
- Shape:
- Box Type:
- Product Name:
- Keyword:
- Port:
- Highlight:

Embossing, Glossy Lamination, UV Coating, VANISHING, Gold Foil Accept Recyclable

Gift & Craft

Kraft Paper

- Custom
- Rigid Boxes
- t Name: Kraft Mailer Express Packaging Christmas Candy Gift Box
  - Custom Logo Gift Packaging Boxes
  - Shenzhen
    - custom gift box, custom wallet packaging box, kraft gift box

Matt Lamination, Varnishing, Stamping,