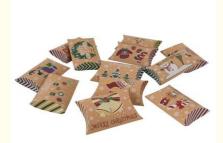

# Custom Logo Kraft Paper Mailer Box for Christmas Candy Express Packaging Solution

### More Images