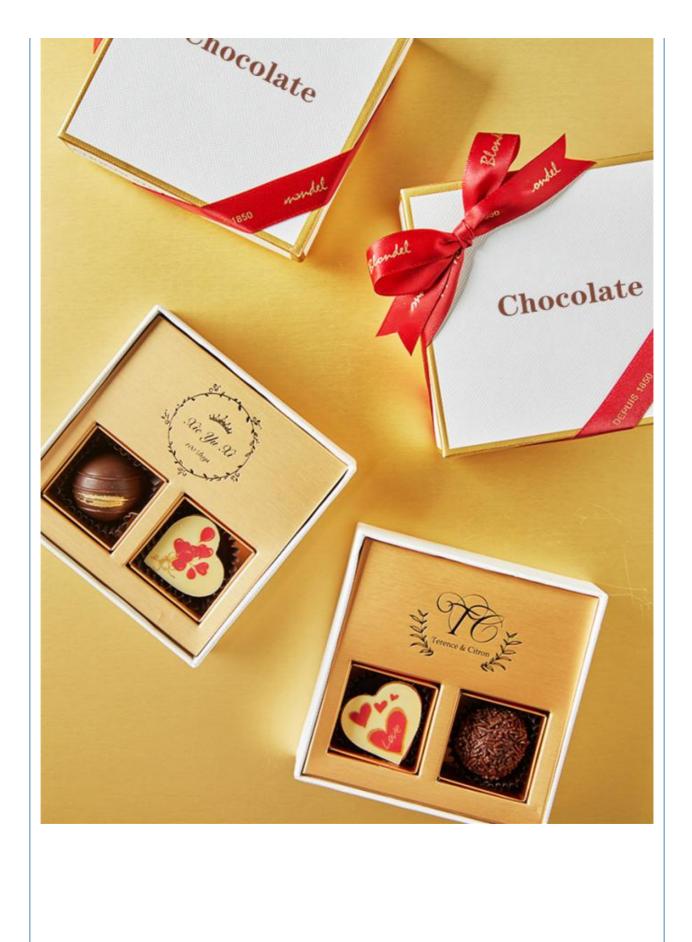

## More Images

• Liner Type:

Cizo.

105\*105\*10mm 195\*105\*10mm Customized

**Our Product Introduction** 