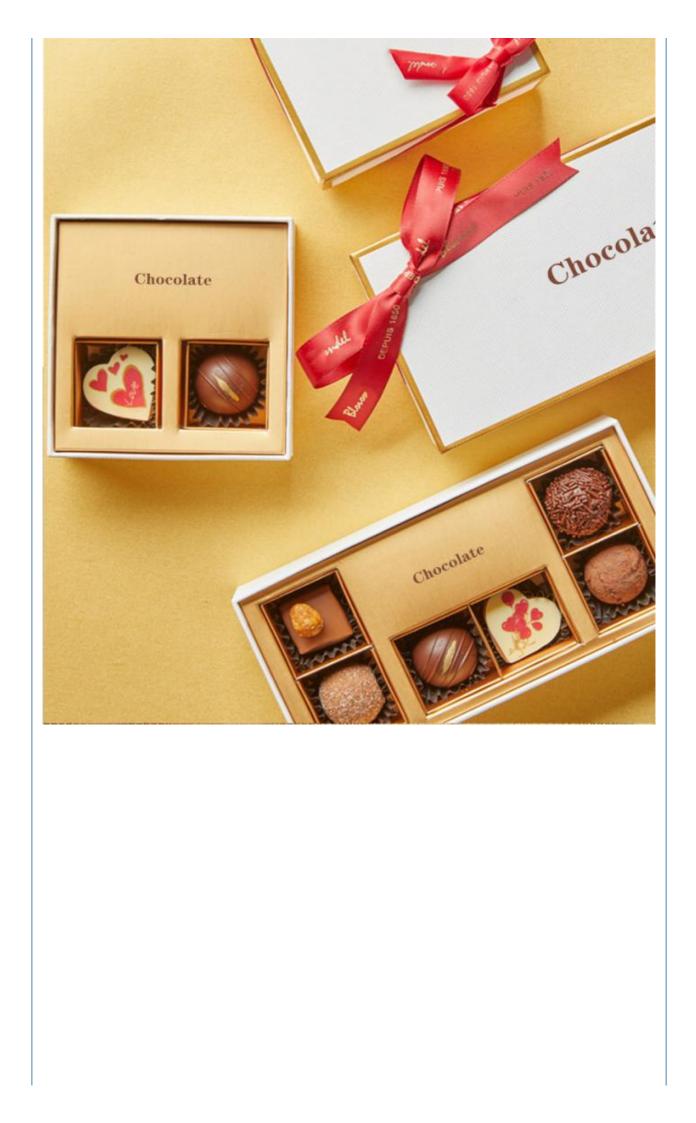

## More Images

• Liner Type:

Cizo.

105\*105\*10mm 195\*105\*10mm Customized

**Our Product Introduction** 

# Custom Paper Packaging Box For Gift Wholesale

| Product name   | Custom luxury red black cardboard empty square diamond packaging gift<br>bonbon sweet candy heart shape chocolate box for lovers |
|----------------|----------------------------------------------------------------------------------------------------------------------------------|
| Brand name     | Dekun,OEM/ODM                                                                                                                    |
| Color          | accept customized                                                                                                                |
| Size           | 23.8*21cm, 20*16.5cm or Custom                                                                                                   |
| Material       | Art paper, Coated paper, kraft paper, cardboard etc.                                                                             |
| Finishing      | Glossy or matte lamination, glossy or matte varnish, UV varnish, Spot UV, embossing, debossing, hot stamping, etc.               |
| Design/Logo    | Customer's logo                                                                                                                  |
| MOQ            | 500pcs, 1000pcs based on products                                                                                                |
| Quotation      | Basd on material, size, thickness, print color,quantity                                                                          |
| Delivery Times | Sample:within 3-7days. Production:7days or more                                                                                  |
|                | Express delivery(DHL, UPS, TNT,Fedex,etc)                                                                                        |
| Delivery way   | By air                                                                                                                           |
|                | By sea (FOB port: Shenzhen)                                                                                                      |
| Payment        | T/T,L/C, Western union, Paypal etc(30% deposit and 70% balance against the copy of B/L)                                          |
| Factory        | Qi Lin City Ind. Area, Zengbuchu Chashanzhen, Dongguan, Guangdong,<br>China                                                      |
| Export Dept    | Rm. 1, 13/F1,Zhongqiao Bldg., Qifeng Rd. Dongguan City, Guangdong,<br>China                                                      |
|                |                                                                                                                                  |