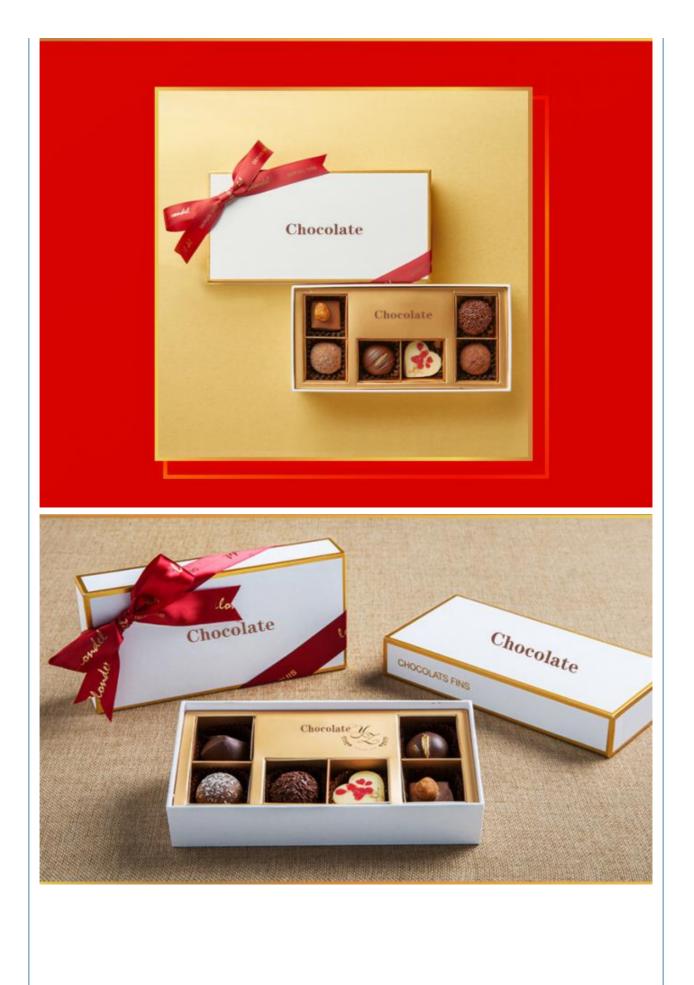

## More Images

• Liner Type:

Cizo.

105\*105\*10mm 195\*105\*10mm Customized

**Our Product Introduction** 