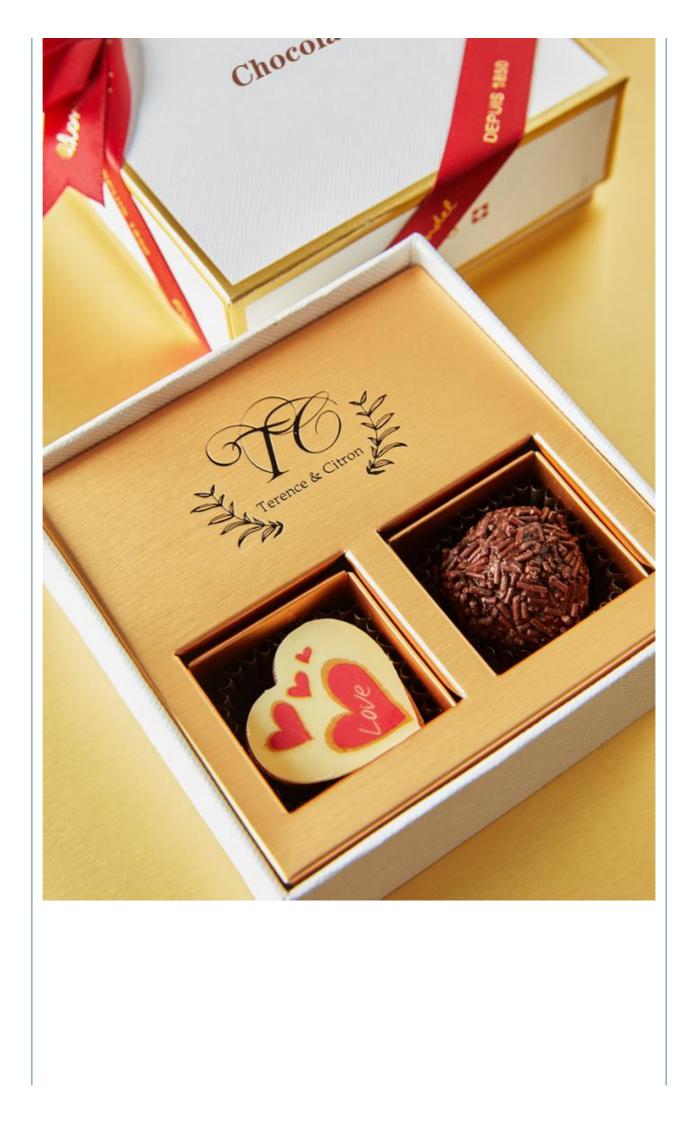

## More Images

• Liner Type:

Cizo.

105\*105\*10mm 195\*105\*10mm Customized

**Our Product Introduction** 

# Custom Paper Packaging Box For Gift Wholesale

| Product name   | Custom luxury red black cardboard empty square diamond packaging gift<br>bonbon sweet candy heart shape chocolate box for lovers |
|----------------|----------------------------------------------------------------------------------------------------------------------------------|
| Brand name     | Dekun,OEM/ODM                                                                                                                    |
| Color          | accept customized                                                                                                                |
| Size           | 23.8*21cm, 20*16.5cm or Custom                                                                                                   |
| Material       | Art paper, Coated paper, kraft paper, cardboard etc.                                                                             |
| Finishing      | Glossy or matte lamination, glossy or matte varnish, UV varnish, Spot UV, embossing, debossing, hot stamping, etc.               |
| Design/Logo    | Customer's logo                                                                                                                  |
| MOQ            | 500pcs, 1000pcs based on products                                                                                                |
| Quotation      | Basd on material, size, thickness, print color,quantity                                                                          |
| Delivery Times | Sample:within 3-7days. Production:7days or more                                                                                  |
|                | Express delivery(DHL, UPS, TNT,Fedex,etc)                                                                                        |
| Delivery way   | By air                                                                                                                           |
|                | By sea (FOB port: Shenzhen)                                                                                                      |
| Payment        | T/T,L/C, Western union, Paypal etc(30% deposit and 70% balance against the copy of B/L)                                          |
| Factory        | Qi Lin City Ind. Area, Zengbuchu Chashanzhen, Dongguan, Guangdong,<br>China                                                      |
| Export Dept    | Rm. 1, 13/F1,Zhongqiao Bldg., Qifeng Rd. Dongguan City, Guangdong,<br>China                                                      |
|                |                                                                                                                                  |