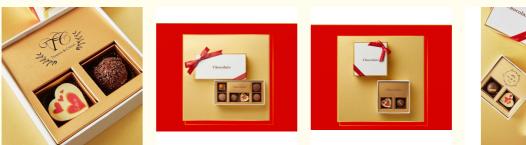

| • Box Type:                         | Folders                                                                                                                                                                                                        |

Paperboard



## More Images

• Liner Type:

Cizo.



105\*105\*10mm 195\*105\*10mm Customized



**Our Product Introduction** 

## **Product Description**

# Custom Paper Packaging Box For Gift Wholesale

| Product name   | Custom luxury red black cardboard empty square diamond packaging gift<br>bonbon sweet candy heart shape chocolate box for lovers |
|----------------|----------------------------------------------------------------------------------------------------------------------------------|
| Brand name     | Dekun,OEM/ODM                                                                                                                    |
| Color          | accept customized                                                                                                                |
| Size           | 23.8*21cm, 20*16.5cm or Cus