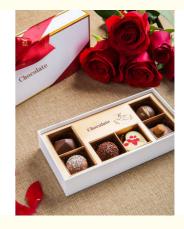

## More Images

• Liner Type:

Cizo.

105\*105\*10mm 195\*105\*10mm Customized

**Our Product Introduction** 