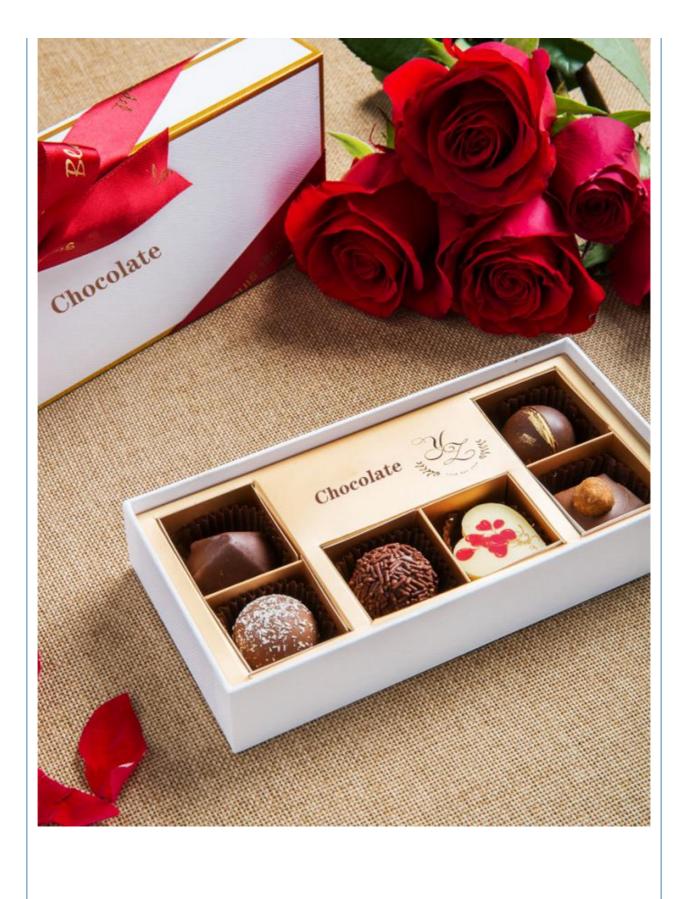

## More Images

• Liner Type:

Cizo.

105\*105\*10mm 195\*105\*10mm Customized

**Our Product Introduction** 