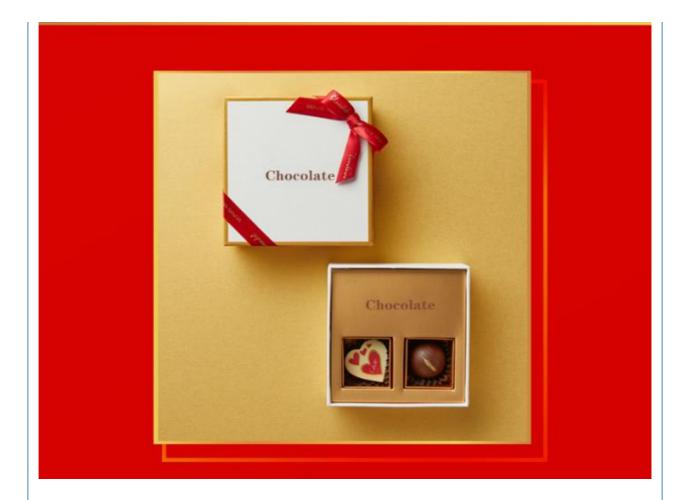

## More Images

• Liner Type:

Cizo.

105\*105\*10mm 195\*105\*10mm Customized

**Our Product Introduction** 

# Custom Paper Packaging Box For Gift Wholesale

| Product name   | Custom luxury red black cardboard empty square diamond packaging gift<br>bonbon sweet candy heart shape chocolate box for lovers |
|----------------|----------------------------------------------------------------------------------------------------------------------------------|
| Brand name     | Dekun,OEM/ODM                                                                                                                    |
| Color          | accept customized                                                                                                                |
| Size           | 23.8*21cm, 20*16.5cm or Custom                                                                                                   |
| Material       | Art paper, Coated paper, kraft paper, cardboard etc.                                                                             |
| Finishing      | Glossy or matte lamination, glossy or matte varnish, UV varnish, Spot UV, embossing, debossing, hot stamping, etc.               |
| Design/Logo    | Customer's logo                                                                                                                  |
| MOQ            | 500pcs, 1000pcs based on products                                                                                                |
| Quotation      | Basd on material, size, thickness, print color,quantity                                                                          |
| Delivery Times | Sample:within 3-7days. Production:7days or more                                                                                  |
|                | Express delivery(DHL, UPS, TNT,Fedex,etc)                                                                                        |
| Delivery way   | By air                                                                                                                           |
|                | By sea (FOB port: Shenzhen)                                                                                                      |
| Payment        | T/T,L/C, Western union, Paypal etc(30% deposit and 70% balance against the copy of B/L)                                          |
| Factory        | Qi Lin City Ind. Area, Zengbuchu Chashanzhen, Dongguan, Guangdong,<br>China                                                      |
| Export Dept    | Rm. 1, 13/F1,Zhongqiao Bldg., Qifeng Rd. Dongguan City, Guangdong,<br>China                                                      |
|                |                                                                                                                                  |