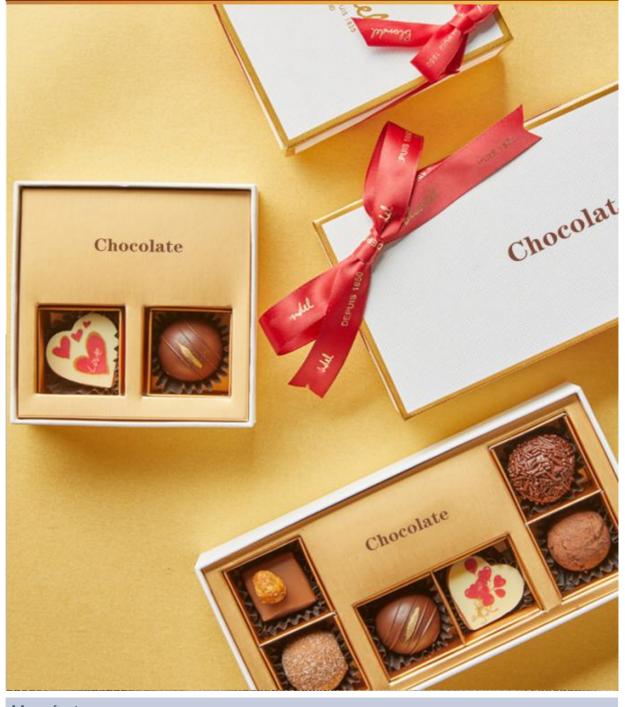

## More Images

• Liner Type:

Cizo.

105\*105\*10mm 195\*105\*10mm Customized

**Our Product Introduction** 