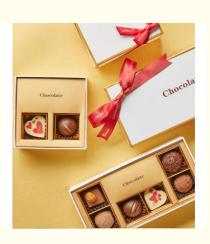

## More Images

• Liner Type:

Cizo.

105\*105\*10mm 195\*105\*10mm Customized

**Our Product Introduction** 