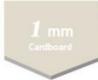

Step 2 Box Size & Choose Board Thickness Thickness

What is the Weinght of items to be placed