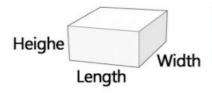

Step 2 Box Size & Choose Board Thickness Thickness

What is the Weinght of items to be placed