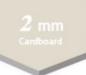

Step 2 Box Size & Choose Board Thickness Thickness

What is the Weinght of items to be placed