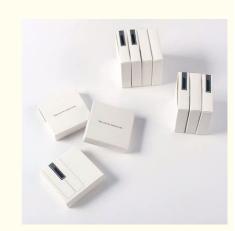

# Customized Luxury Piano Shaped Chocolate Gift Packaging Box with Magnetic Closure

### Custom Paper Packaging Box For Gift Wholesale

Custom luxury red black cardboard empty square diamond packaging gift Product name

bonbon sweet candy heart shape chocolate box for lovers

Dekun, OEM/ODM Brand name Color accept customized