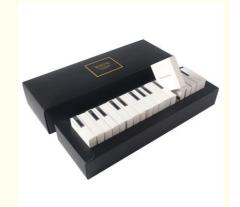

# Customized Luxury Piano Shaped Chocolate Gift Packaging Box with Magnetic Closure

### Custom Paper Packaging Box For Gift Wholesale

Custom luxury red black cardboard empty square diamond packaging gift Product name

bonbon sweet candy heart shape chocolate box for lovers

Dekun, OEM/ODM Brand name Color accept customized