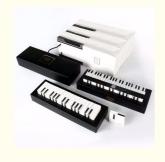

# Customized Luxury Piano Shaped Chocolate Gift Packaging Box with Magnetic Closure

### Custom Paper Packaging Box For Gift Wholesale

Custom luxury red black cardboard empty square diamond packaging gift Product name

bonbon sweet candy heart shape chocolate box for lovers

Dekun, OEM/ODM Brand name Color accept customized