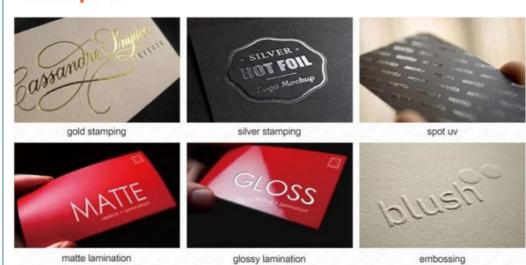

## Step 4 Surface Treatment

### **Product Specification**

Industrial Use: Food, Calendar Chocolate Box

Use: ChocolatePaper Type: Paperboard

Printing Handling: Embossing, Glossy Lamination, Matt

Lamination, Stamping, UV Coating, Varnishing, VANISHING, Gold Foil

Size 23.8\*21cm, 20\*16.5cm or Custom

Material Art paper, Coated paper, kraft paper, cardboard etc.

Glossy or matte lamination, glossy or matte varnish, UV varnish, Spot UV, Finishing

embossing, debossing, hot stamping, etc.