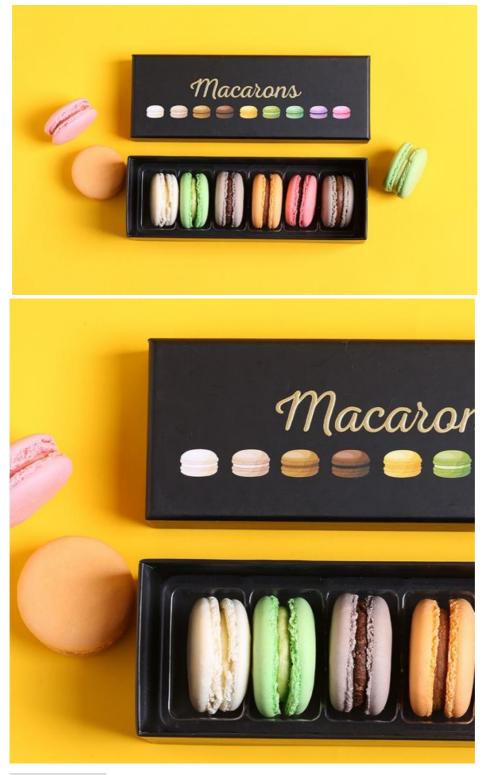

### **Rectangle Foldable Paper Divider Inserts Box for 12 Macarons Luxury Macaron Gift Box**

#### **Product Specification**

- Industrial Use:
- Food, Food • Use: Sugar, Chocolate, CANDY, Nuts & Kernels, Other Food • Paper Type: Paperboard • Printing Handling: Embossing, Matt Lamination, UV Coating, Varnishing, Glossy Lamination, Stamping, Other • Custom Order: Accept Handmade Feature: • Box Type: Folders • Product Name: 12 Macarons Packaging With Window Luxury Macaron Gift Box For Laduree Color: CMYK Custom Size Size: • Material: Cardboard, Art Paper

Macaron Box