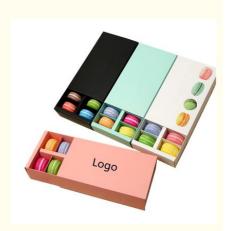

### **Rectangle Foldable Paper Divider Inserts Box for 12 Macarons Luxury Macaron Gift Box**

#### **Product Specification**

- Industrial Use:
- Food, Food • Use: Sugar, Chocolate, CANDY, Nuts & Kernels, Other Food • Paper Type: Paperboard • Printing Handling: Embossing, Matt Lamination, UV Coating, Varnishing, Glossy Lamination, Stamping, Other • Custom Order: Accept Handmade Feature: • Box Type: Folders • Product Name: 12 Macarons Packaging With Window Luxury Macaron Gift Box For Laduree Color: CMYK Custom Size Size: • Material: Cardboard, Art Paper

Macaron Box