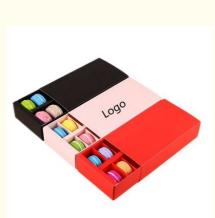

### **Rectangle Foldable Paper Divider Inserts Box for 12 Macarons Luxury Macaron Gift Box**

#### **Product Specification**

- Industrial Use:
- Food, Food • Use: Sugar, Chocolate, CANDY, Nuts & Kernels, Other Food • Paper Type: Paperboard • Printing Handling: Embossing, Matt Lamination, UV Coating, Varnishing, Glossy Lamination, Stamping, Other • Custom Order: Accept Handmade Feature: • Box Type: Folders • Product Name: 12 Macarons Packaging With Window Luxury Macaron Gift Box For Laduree Color: CMYK Custom Size Size: • Material: Cardboard, Art Paper

Macaron Box