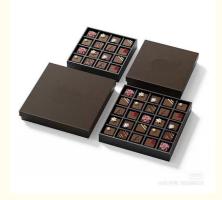

China

OEM

OEM

## Custom Order Handmade Luxury Rigiding Coffee Packaging Box Sweet Custom Food Packaging

#### **Basic Information**

- Place of Origin:
- Brand Name:
- Model Number:
- Minimum Order Quantity: 500 pieces
- Price: customization
- Packaging Details:
- Payment Terms: customiza
- Supply Ability:
- customization

Standard export carton

100000 Piece/Pieces per Month



#### **Product Specification**

- Industrial Use:
- Use: Sugar, Snack, Chocolate, Cookie, CANDY • Paper Type: Paperboard • Printing Handling: Embossing, Matt Lamination, UV Coating, Varnishing, Glossy Lamination, Stamping, Other • Custom Order: Accept Feature: Handmade Folders • Box Type: CMYK Color: • Size: Custom Size Cardboard, Art Paper • Material: Chocolate Box Keywords: • MOQ: 500pcs **Customized Services** Logo:

Overlaged Description

Food, Food



#### More Images

D - -!---



#### **Product Description**

# Sweets Bonbon Packaging Customized Packing Cmyk Printing Candy Hotsale Luxury Paper Chocolate Box

Sweets Bonbon Packaging Customized Packing Cmyk Printing Candy Hotsale Luxury Paper Chocolate Box







| Brand name     | Dekun,OEM/ODM