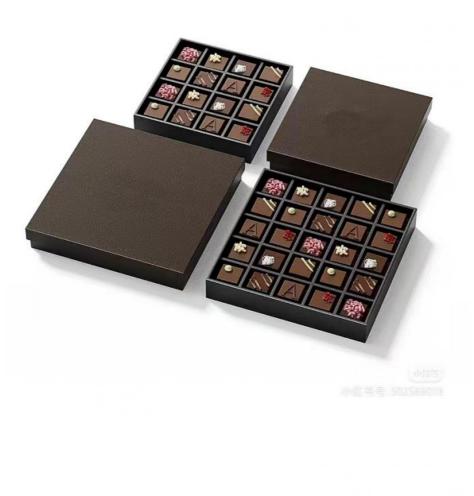

ty:
- customization

Standard export carton

100000 Piece/Pieces per Month



#### **Product Specification**

- Industrial Use:
- Use: Sugar, Snack, Chocolate, Cookie, CANDY • Paper Type: Paperboard • Printing Handling: Embossing, Matt Lamination, UV Coating, Varnishing, Glossy Lamination, Stamping, Other • Custom Order: Accept Feature: Handmade Folders • Box Type: CMYK Color: • Size: Custom Size Cardboard, Art Paper • Material: Chocolate Box Keywords: • MOQ: 500pcs **Customized Services** Logo:

Overlaged Description

Food, Food



#### More Images

D - -!---



#### **Product Description**

# Sweets Bonbon Packaging Customized Packing Cmyk Printing Candy Hotsale Luxury Paper Chocolate Box

Sweets Bonbon Packaging Customized Packing Cmyk Printing Candy Hotsale Luxury Paper Chocolate Box







| Brand name     | Dekun,OEM/ODM                                                                                                      |
|----------------|--------------------------------------------------------------------------------------------------------------------|
| Color          | CMYK, Pantone, Spot color                                                                                          |
| Size           | accept customized                                                                                                  |
| Material       | Art paper,Coated paper, kraft paper, cardboard, special paper etc.                                                 |
| Finishing      | Glossy or matte lamination, glossy or matte varnish, UV varnish, Spot UV, embossing, debossing,