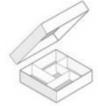

## Pattern Gifts Marble Paper Box Chocolate Packaging Box with Recycled Clamshell Insert

Other

Custom Order: Accept
Feature: Handmade
Shape: Rectangle
Box Type: Rigid Boxes
Liner Type: Paperboard

Product Name: Recycled Clamshell Chocolate Box With

Insert

• Color: CMYK

• Size: Custom Size

Material: Cardboard, Art Paper