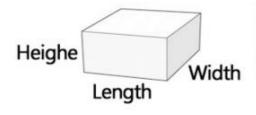

# Step 1 Box Confirm the type of Style the box you want!

Paper Bag

Packaging Box

Drawer Box

Top & Bottom

Packaging Box Magnetic Box Folding Box

Ribbon Gif Box

Step 2 Box Size & Choose Board Thickness Thickness