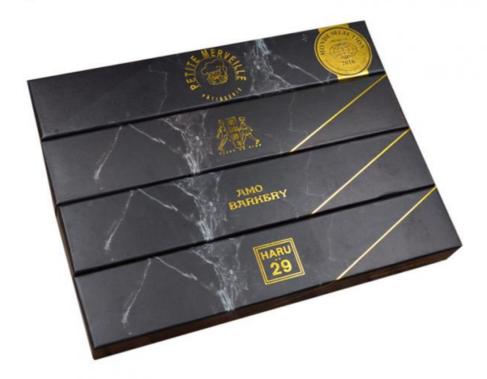

## Pattern Gifts Marble Paper Box Chocolate Packaging Box with Recycled Clamshell Insert

Other

Custom Order: Accept
Feature: Handmade
Shape: Rectangle
Box Type: Rigid Boxes
Liner Type: Paperboard

Product Name: Recycled Clamshell Chocolate Box With

Insert

• Color: CMYK

• Size: Custom Size

Material: Cardboard, Art Paper