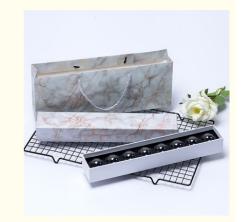

## Pattern Gifts Marble Paper Box Chocolate Packaging Box with Recycled Clamshell Insert

Other

Custom Order: Accept
Feature: Handmade
Shape: Rectangle
Box Type: Rigid Boxes
Liner Type: Paperboard

Product Name: Recycled Clamshell Chocolate Box With

Insert

• Color: CMYK

• Size: Custom Size

Material: Cardboard, Art Paper