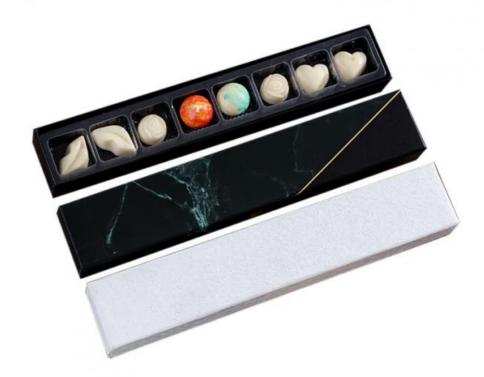

## Pattern Gifts Marble Paper Box Chocolate Packaging Box with Recycled Clamshell Insert

Other

Custom Order: Accept
Feature: Handmade
Shape: Rectangle
Box Type: Rigid Boxes
Liner Type: Paperboard

Product Name: Recycled Clamshell Chocolate Box With

Insert

• Color: CMYK

• Size: Custom Size

Material: Cardboard, Art Paper

### Specification

chocolate box

Custom Handmade Paper Cardboard Empty Chocolate Box Bar Gift Packaging Chocolate Box For Candy with Divider Inserts

Brand name Dekun,OEM/ODM

Color CMYK, Pantone, Spot color