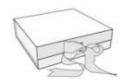

## Pattern Gifts Marble Paper Box Chocolate Packaging Box with Recycled Clamshell Insert

Other

Custom Order: Accept
Feature: Handmade
Shape: Rectangle
Box Type: Rigid Boxes
Liner Type: Paperboard

Product Name: Recycled Clamshell Chocolate Box With

Insert

• Color: CMYK

• Size: Custom Size

Material: Cardboard, Art Paper