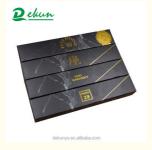

## Pattern Gifts Marble Paper Box Chocolate Packaging Box with Recycled Clamshell Insert

### Specification

chocolate box

Custom Handmade Paper Cardboard Empty Chocolate Box Bar Gift Packaging Chocolate Box For Candy with Divider Inserts

Brand name Dekun,OEM/ODM

Color CMYK, Pantone, Spot color