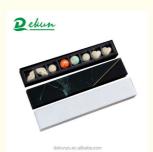

## Pattern Gifts Marble Paper Box Chocolate Packaging Box with Recycled Clamshell Insert

Other

Custom Order: Accept
Feature: Handmade
Shape: Rectangle
Box Type: Rigid Boxes
Liner Type: Paperboard

Product Name: Recycled Clamshell Chocolate Box With

Insert

• Color: CMYK

• Size: Custom Size

Material: Cardboard, Art Paper

### Specification

chocolate box

Custom Handmade Paper Cardboard Empty Chocolate Box Bar Gift Packaging Chocolate Box For Candy with Divider Inserts

Brand name Dekun,OEM/ODM

Color CMYK, Pantone, Spot color