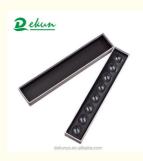

## Pattern Gifts Marble Paper Box Chocolate Packaging Box with Recycled Clamshell Insert

### Specification

chocolate box

Custom Handmade Paper Cardboard Empty Chocolate Box Bar Gift Packaging Chocolate Box For Candy with Divider Inserts

Brand name Dekun,OEM/ODM

Color CMYK, Pantone, Spot color