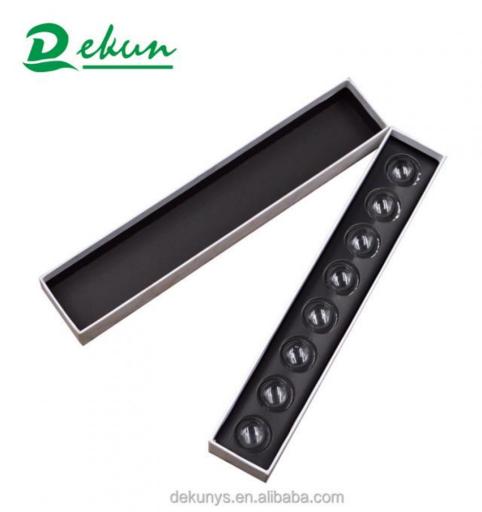

## Pattern Gifts Marble Paper Box Chocolate Packaging Box with Recycled Clamshell Insert

### **Product Specification**

Industrial Use: Food, Food

• Use: Chocolate, CANDY, Other Food

• Paper Type: Paperboard

Printing Handling: Embossing, Matt Lamination, UV Coating,

Varnishing, Glossy Lamination, Stamping,

Other

Custom Order: Accept
Feature: Handmade
Shape: Rectangle
Box Type: Rigid Boxes
Liner Type: Paperboard

Product Name: Recycled Clamshell Chocolate Box With

Insert

• Color: CMYK

• Size: Custom Size

Material: Cardboard, Art Paper

### Specification

chocolate box

Custom Handmade Paper Cardboard Empty Chocolate Box Bar Gift Packaging Chocolate Box For Candy with Divider Inserts

Brand name Dekun,OEM/ODM

Color CMYK, Pantone, Spot color