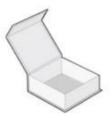

## Pattern Gifts Marble Paper Box Chocolate Packaging Box with Recycled Clamshell Insert

Other

Custom Order: Accept
Feature: Handmade
Shape: Rectangle
Box Type: Rigid Boxes
Liner Type: Paperboard

Product Name: Recycled Clamshell Chocolate Box With

Insert

• Color: CMYK

• Size: Custom Size

Material: Cardboard, Art Paper