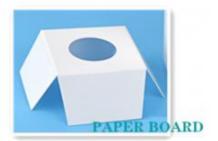

# Step 1 Box Confirm the type of Style the box you want!

Paper Bag

Packaging Box

Drawer Box

Top & Bottom

Packaging Box Magnetic Box Folding Box

Ribbon Gif Box

Step 2 Box Size & Choose Board Thickness Thickness