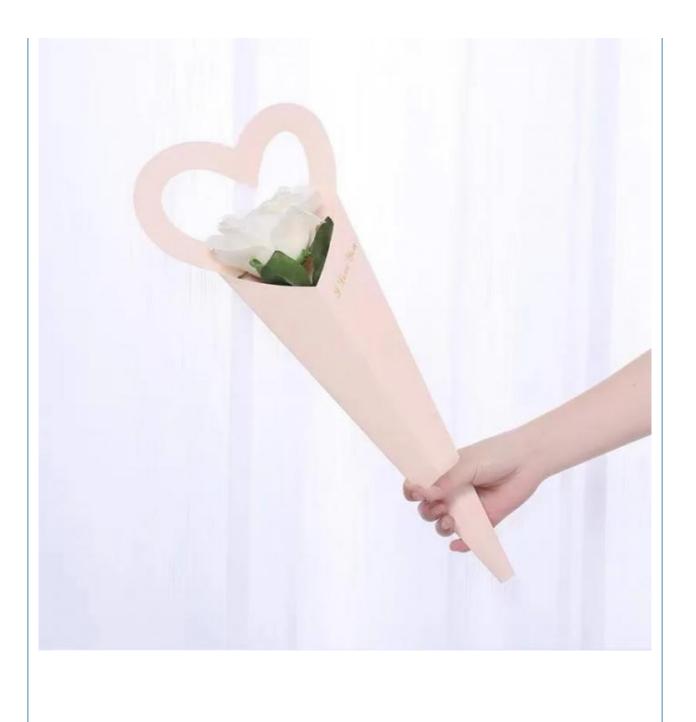

### Customized Single Rose Flower Box Accepting Custom Orders for Florist Bowknot Gift Packaging

Box Type: FoldersAccessories: RibbonLiner Type: Paperboard

Product Name: Flower Sleeve Wrapping Paper Gift Box For

Flower Packaging

• Size: Customized

Color: White Blue Or CustomItem: Paper Flower Box