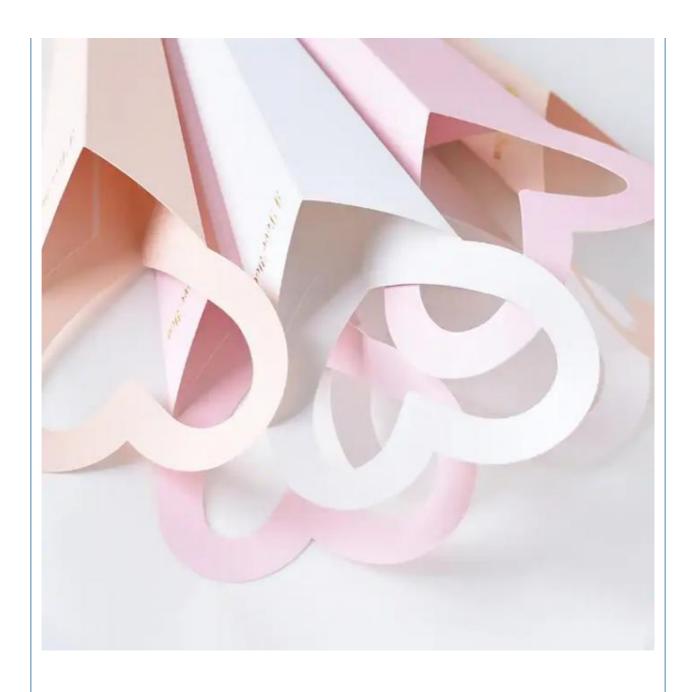

### Customized Single Rose Flower Box Accepting Custom Orders for Florist Bowknot Gift Packaging

### **Product Specification**

Industrial Use: Gift & CraftUse: Other Gift & Craft

• Paper Type: Paperboard

• Printing Handling: Matt Lamination, Stamping

Custom Order: AcceptFeature: Recyclable

• Shape: Custom, Round Shape

Box Type: FoldersAccessories: RibbonLiner Type: Paperboard

Product Name: Flower Sleeve Wrapping Paper Gift Box For

Flower Packaging

• Size: Customized

Color: White Blue Or CustomItem: Paper Flower Box