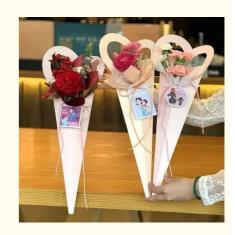

### Customized Single Rose Flower Box Accepting Custom Orders for Florist Bowknot Gift Packaging

Box Type: FoldersAccessories: RibbonLiner Type: Paperboard

Product Name: Flower Sleeve Wrapping Paper Gift Box For

Flower Packaging

• Size: Customized

Color: White Blue Or CustomItem: Paper Flower Box