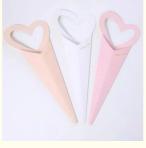

### **Product Specification**

Industrial Use: Gift & CraftUse: Other Gift & Craft

• Paper Type: Paperboard

• Printing Handling: Matt Lamination, Stamping

Custom Order: AcceptFeature: Recyclable

• Shape: Custom, Round Shape

Box Type: FoldersAccessories: RibbonLiner Type: Paperboard

Product Name: Flower Sleeve Wrapping Paper Gift Box For

Flower Packaging

• Size: Customized

Color: White Blue Or CustomItem: Paper Flower Box