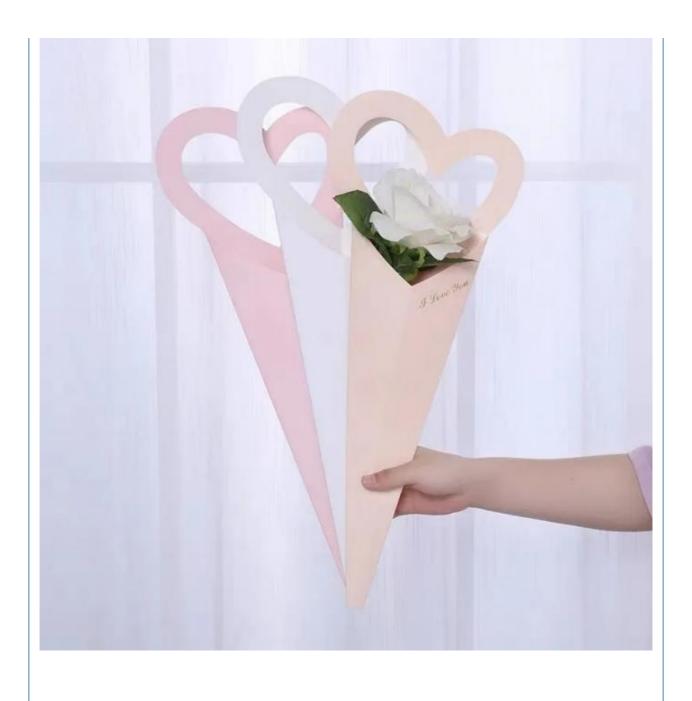

### Customized Single Rose Flower Box Accepting Custom Orders for Florist Bowknot Gift Packaging

Box Type: FoldersAccessories: RibbonLiner Type: Paperboard

Product Name: Flower Sleeve Wrapping Paper Gift Box For

Flower Packaging

• Size: Customized

Color: White Blue Or CustomItem: Paper Flower Box