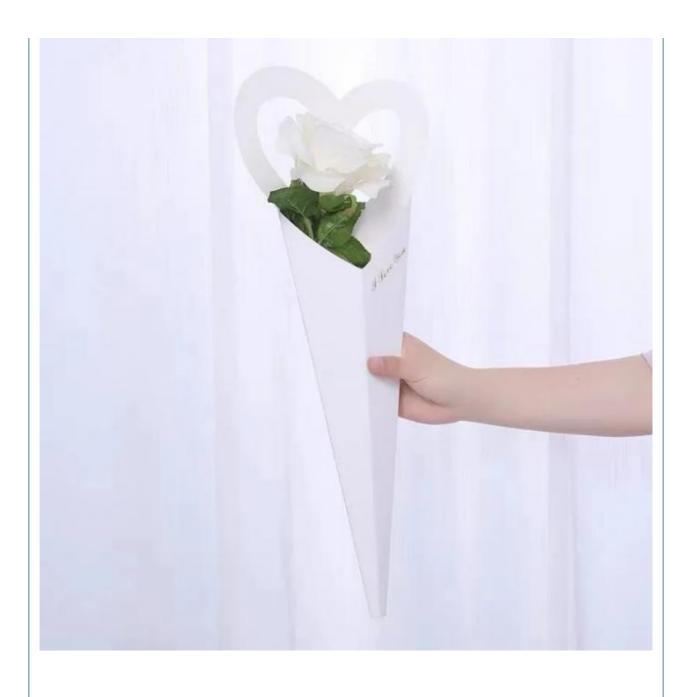

### Customized Single Rose Flower Box Accepting Custom Orders for Florist Bowknot Gift Packaging

Box Type: FoldersAccessories: RibbonLiner Type: Paperboard

Product Name: Flower Sleeve Wrapping Paper Gift Box For

Flower Packaging

• Size: Customized

Color: White Blue Or CustomItem: Paper Flower Box