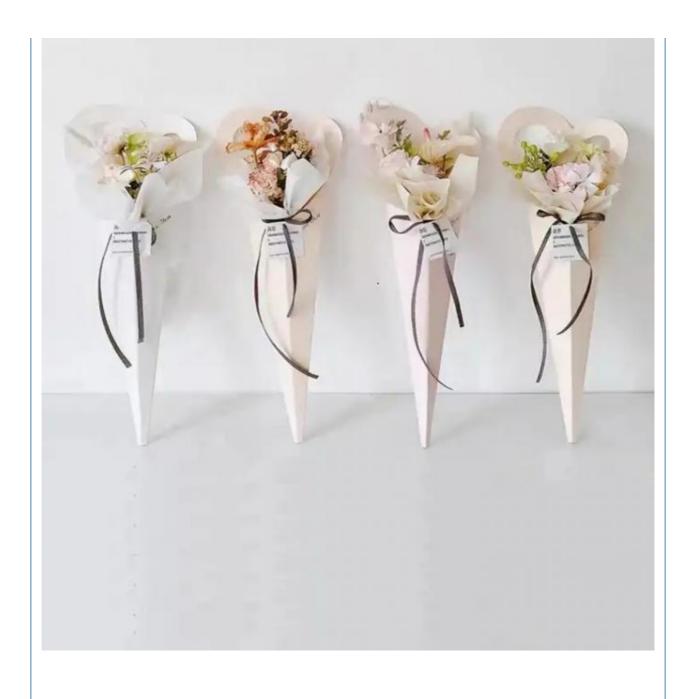

### **Product Specification**

Industrial Use: Gift & CraftUse: Other Gift & Craft

• Paper Type: Paperboard

• Printing Handling: Matt Lamination, Stamping

Custom Order: AcceptFeature: Recyclable

• Shape: Custom, Round Shape

Box Type: FoldersAccessories: RibbonLiner Type: Paperboard

Product Name: Flower Sleeve Wrapping Paper Gift Box For

Flower Packaging

• Size: Customized

Color: White Blue Or CustomItem: Paper Flower Box