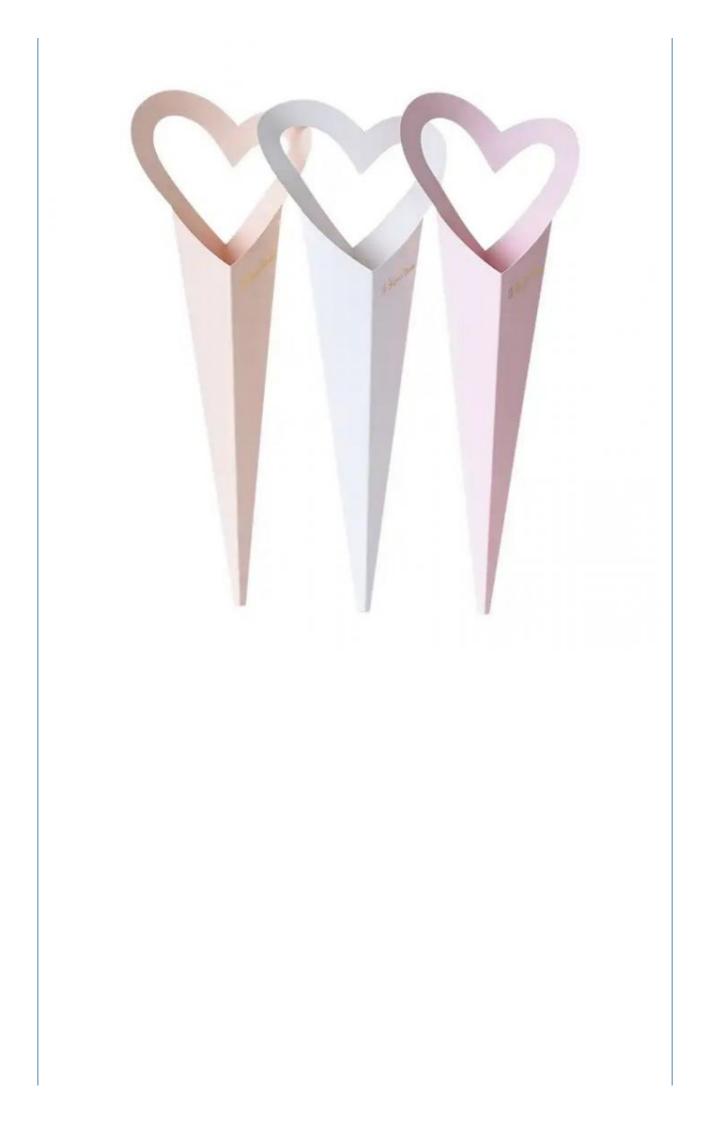

### Customized Single Rose Flower Box Accepting Custom Orders for Florist Bowknot Gift Packaging

Box Type: FoldersAccessories: RibbonLiner Type: Paperboard

Product Name: Flower Sleeve Wrapping Paper Gift Box For

Flower Packaging

• Size: Customized

Color: White Blue Or CustomItem: Paper Flower Box