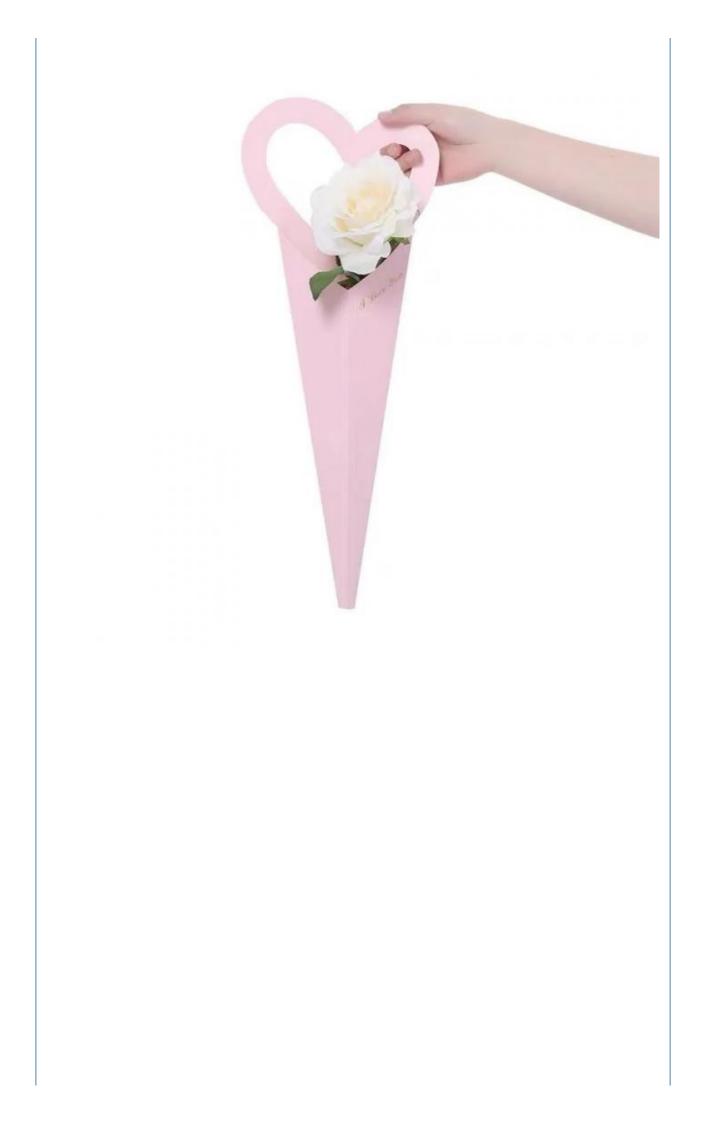

### Customized Single Rose Flower Box Accepting Custom Orders for Florist Bowknot Gift Packaging

### **Product Specification**

Industrial Use: Gift & CraftUse: Other Gift & Craft

• Paper Type: Paperboard

• Printing Handling: Matt Lamination, Stamping

Custom Order: AcceptFeature: Recyclable

• Shape: Custom, Round Shape

Box Type: FoldersAccessories: RibbonLiner Type: Paperboard

Product Name: Flower Sleeve Wrapping Paper Gift Box For

Flower Packaging

• Size: Customized

Color: White Blue Or CustomItem: Paper Flower Box