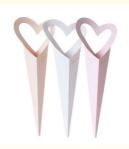

### **Product Specification**

Industrial Use: Gift & CraftUse: Other Gift & Craft

• Paper Type: Paperboard

• Printing Handling: Matt Lamination, Stamping

Custom Order: AcceptFeature: Recyclable

• Shape: Custom, Round Shape

Box Type: FoldersAccessories: RibbonLiner Type: Paperboard

Product Name: Flower Sleeve Wrapping Paper Gift Box For

Flower Packaging

• Size: Customized

Color: White Blue Or CustomItem: Paper Flower Box