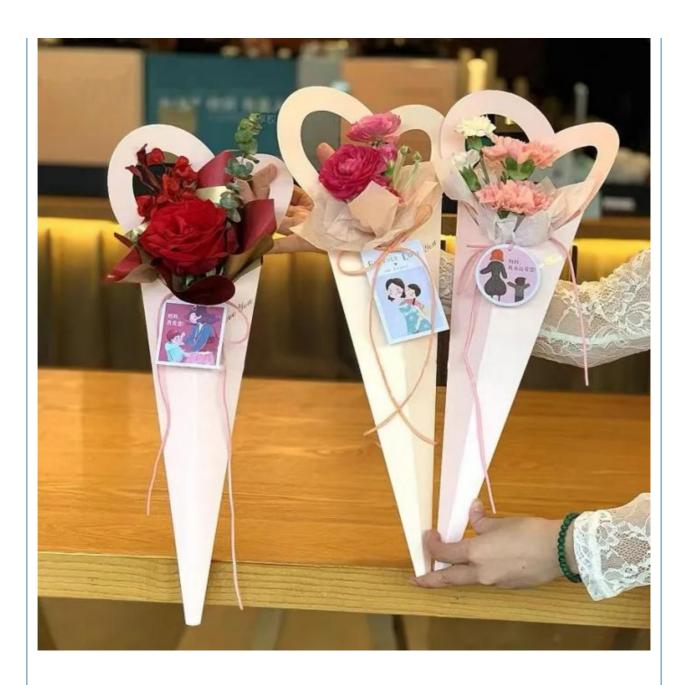

### **Product Specification**

Industrial Use: Gift & CraftUse: Other Gift & Craft

• Paper Type: Paperboard

• Printing Handling: Matt Lamination, Stamping

Custom Order: AcceptFeature: Recyclable

• Shape: Custom, Round Shape

Box Type: FoldersAccessories: RibbonLiner Type: Paperboard

Product Name: Flower Sleeve Wrapping Paper Gift Box For

Flower Packaging

• Size: Customized

Color: White Blue Or CustomItem: Paper Flower Box