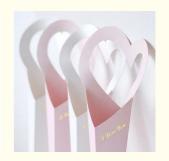

### **Product Specification**

Industrial Use: Gift & CraftUse: Other Gift & Craft

• Paper Type: Paperboard

• Printing Handling: Matt Lamination, Stamping

Custom Order: AcceptFeature: Recyclable

• Shape: Custom, Round Shape

Box Type: FoldersAccessories: RibbonLiner Type: Paperboard

Product Name: Flower Sleeve Wrapping Paper Gift Box For

Flower Packaging

• Size: Customized

Color: White Blue Or CustomItem: Paper Flower Box