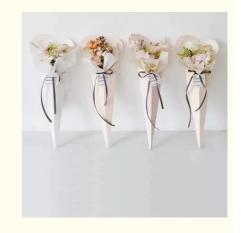

### Customized Single Rose Flower Box Accepting Custom Orders for Florist Bowknot Gift Packaging

Box Type: FoldersAccessories: RibbonLiner Type: Paperboard

Product Name: Flower Sleeve Wrapping Paper Gift Box For

Flower Packaging

• Size: Customized

Color: White Blue Or CustomItem: Paper Flower Box