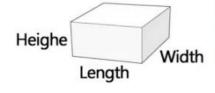

# Step 1 Box Confirm the type of the box you want!

Paper Bag

Packaging Box Magnetic Box

Folding Box

Ribbon Gif Box

Step 2 Box Size & Choose Board Thickness Thickness

What is the Weinght of items to be placed