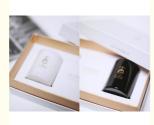

Information**

Place of Origin: China
Brand Name: OEM Brand
Model Number: Gift box
Minimum Order Quantity: 500 pieces
Price: customization
Packaging Details: Carton or custom.
Payment Terms: customization

Supply Ability: 1000 Piece/Pieces per Week





### **Product Specification**

Industrial Use: Gift & CraftUse: LipstickPaper Type: Paperboard

Printing Handling: Matt Lamination, UV Coating, Varnishing,

Glossy Lamination, Embossing, Stamping

Custom Order: Accept

• Feature: Recyclable with A Foam

Interior strengthening Brand Identity

Product Name: Custom Special Shape Hexagon Paper

Cardboard Gift Box With Ribbon

Size: 12cm\*5cm\*3cmColor: CMYK, Pantone

• Item: Paper Cardboard Gift Box

• Type: Gift Box

Usage: Storage Or PackagingPrinting: CMYK 4C Printing



### More Images





## Product Description

### **Product Description**

| Custom paper box for gift wholesale |                                                                                                                    |
|-------------------------------------|--------------------------------------------------------------------------------------------------------------------|
| Brand name                          | Dekun,OEM/ODM                                                                                                      |
| Size                                | 12cm*5cm*3cm                                                                                                       |
| Material                            | Art paper,Coated paper, kraft paper, cardboard etc.