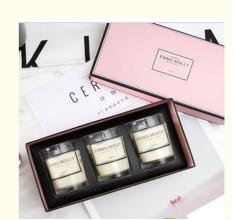

• Feature: Recyclable with A Foam

Interior strengthening Brand Identity

Product Name: Custom Special Shape Hexagon Paper

Cardboard Gift Box With Ribbon

Size: 12cm\*5cm\*3cmColor: CMYK, Pantone

• Item: Paper Cardboard Gift Box

• Type: Gift Box

Usage: Storage Or PackagingPrinting: CMYK 4C Printing