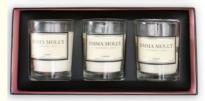

• Feature: Recyclable with A Foam

Interior strengthening Brand Identity

Product Name: Custom Special Shape Hexagon Paper

Cardboard Gift Box With Ribbon

Size: 12cm\*5cm\*3cmColor: CMYK, Pantone

• Item: Paper Cardboard Gift Box

• Type: Gift Box

Usage: Storage Or PackagingPrinting: CMYK 4C Printing