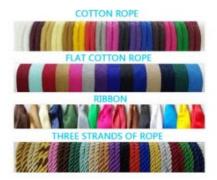

Step 2 Box Size & Choose Board Thickness Thickness

What is the Weinght of items to be placed

Step 3 Printing Color

Be used for the printing of varied colors!

Ribbon