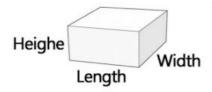

Step 2 Box Size & Choose Board Thickness Thickness

What is the Weinght of items to be placed

Step 3 Printing Color

Be used for the printing of varied colors!

Ribbon