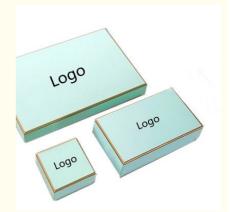

#### Wedding Personalized Chocolate Box For Packing Gold Foil Edge Rectangular

#### **Basic Information**

Place of Origin: Guangdong, China

Brand Name: OEM
Model Number: OEM
Minimum Order Quantity: 500 pieces
Price: customization
Payment Terms: customization



#### **Product Specification**

Industrial Use: Food, Gift & CraftUse: Chocolate, Other Food

• Paper Type: Paperboard

Printing Handling: Embossing, Glossy Lamination, Matt

Lamination, Stamping, UV Coating,

Varnishing

Custom Order: Accept
Feature: Recyclable
Box Type: Rigid Boxes
Liner Type: Paperboard

Product Name: Chocolate Packaging Box
 Size: Custom Size Accepted
 Usage: Packing Candle Or Gifts

• Item: Paper Packing Box With A Drawer

Color: Custom Color Accepted

Ohana. Daatana...la.



#### More Images









#### **Product Description**

#### Custom Paper Packaging Box For Gift Wholesale

Chocolate packaging box

Brand name Dekun,OEM/ODM
Color accept customized
Size accept customized

Material Art paper, Coated paper, kraft paper, cardboard etc.

Finishing Glossy or matte lamination, glossy or matte varnish, UV varnish, Spot UV,

embossing, debossing, hot stamping, etc.

Design/Logo Customer's logo

MOQ 500pcs, 1000pcs based on products

Quotation Basd on material, size, thickness, print color, quantity

Delivery Times Sample: within 3-7days. Production: 7days or more

Delivery way Express delivery (DHL, UPS, TNT, Fedex, etc)

By air

By sea (FOB port: Shenzhen)

Payment T/T,L/C, Western union, Paypal etc(30% deposit and 70% balance against

the copy of B/L)

Factor