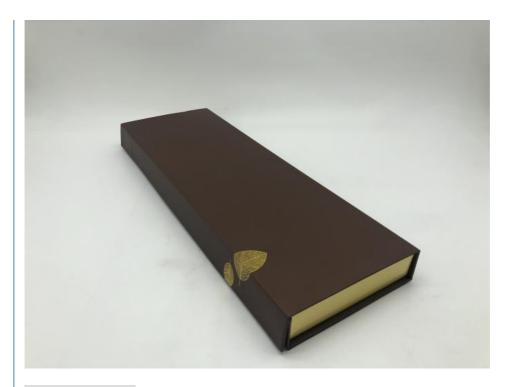

### **Product Specification**

Industrial Use:

• Paper Type:

• Printing Handling:

• Custom Order:

Feature:

• Box Type:

• Size:

Color:

• Item:

Logo:

• Type:

• Printing:

- Use:
- Food, CANDY Sugar, Cake, Snack, Cookie, CANDY, Other Food, Chocolate Paperboard
- Embossing, Glossy Lamination, Matt Lamination, Stamping, UV Coating, Varnishing
  - Accept
- Recyclable
- Rigid Boxes
  - 45\*13.5\*3.5cm/custom
- Colorful
  - Paper Cardboard Gift Box
- Customer's Logo
- CMYK 4C Printing
  - Gift Box

## Custom paper box for gift wholesale

| Brand name     | Dekun,OEM/ODM                                                                                                      |
|----------------|--------------------------------------------------------------------------------------------------------------------|
| Color          | accept customized                                                                                                  |
| Size           | 45*13.5*3.5cm                                                                                                      |
| Material       | Art paper, Coated paper, kraft paper, cardboard etc.                                                               |
| Finishing      | Glossy or matte lamination, glossy or matte varnish, UV varnish, Spot UV, embossing, debossing, hot stamping, etc. |
| Design/Logo    | Customer's logo                                                                                                    |
| MOQ            | 500pcs, 1000pcs based on products                                                                                  |
| Quotation      | Basd on material, size, thickness, print color,quantity                                                            |
| Delivery Times | Sample:within 3-7days. Production:7days or more                                                                    |
|                | Express delivery(DHL, UPS, TNT,Fedex,etc)                                                                          |
| Delivery way   | By air                                                                                                             |
|                | By sea (FOB port: Shenzhen)                                                                                        |
| Payment        | T/T,L/C, Western union, Paypal etc(30% deposit and 70% balance against the copy of B/L)                            |
| Factory        | Qi Lin City Ind. Area, Zengbuchu Chashanzhen, Dongguan, Guangdong, China                                           |
| Export Dept    | Rm. 1, 13/F1,Zhonggiao Bldg., Qifeng Rd. Dongguan City, Guangdong, China                                           |