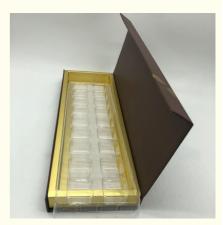

Color:

• Item:

Logo:

• Type:

• Printing:

- Use:
- Food, CANDY Sugar, Cake, Snack, Cookie, CANDY, Other Food, Chocolate Paperboard
- Embossing, Glossy Lamination, Matt Lamination, Stamping, UV Coating, Varnishing
  - Accept
- Recyclable
- Rigid Boxes
  - 45\*13.5\*3.5cm/custom
- Colorful
  - Paper Cardboard Gift Box
- Customer's Logo
- CMYK 4C Printing
  - Gift Box

## Custom paper box for gift wholesale

| Brand name     | Dekun,OEM/ODM                                                                                                      |
|----------------|--------------------------------------------------------------------------------------------------------------------|
| Color          | accept customized                                                                                                  |
| Size           | 45*13.5*3.5cm                                                                                                      |
| Material       | Art paper, Coated paper, kraft paper, cardboard etc.                                                               |
| Finishing      | Glossy or matte lamination, glossy or matte varnish, UV varnish, Spot UV, embossing, debossing, hot stamping, etc. |
| Design/Logo    | Customer's logo                                                                                                    |
| MOQ            | 500pcs, 1000pcs based on products                                                                                  |
| Quotation      | Basd on material, size, thickness, print color,quantity                                                            |
| Delivery Times | Sample:within 3-7days. Production:7days or more                                                                    |
|                | Express delivery(DHL, UPS, TNT,Fedex,etc)                                                                          |
| Delivery way   | By air                                                                                                             |
|                | By sea (FOB port: Shenzhen)                                                                                        |
| Payment        | T/T,L/C, Western union, Paypal etc(30% deposit and 70% balance against the copy of B/L)                            |
| Factory        | Qi Lin City Ind. Area, Zengbuchu Chashanzhen, Dongguan, Guangdong, China                                           |
| Export Dept    | Rm. 1, 13/F1,Zhonggiao Bldg., Qifeng Rd. Dongguan City, Guangdong, China                                           |