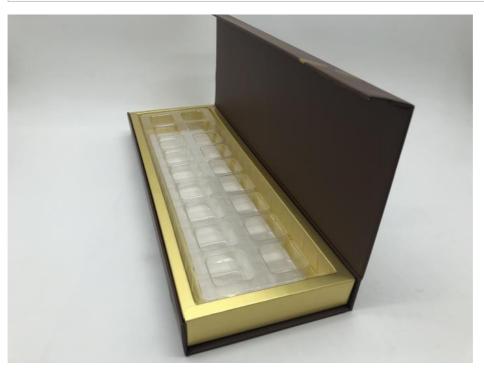

### **Product Specification**

Industrial Use:

• Paper Type:

• Printing Handling:

• Custom Order:

Feature:

• Box Type:

• Size:

Color:

• Item:

Logo:

• Type:

• Printing:

- Use:
- Food, CANDY Sugar, Cake, Snack, Cookie, CANDY, Other Food, Chocolate Paperboard
- Embossing, Glossy Lamination, Matt Lamination, Stamping, UV Coating, Varnishing
  - Accept
- Recyclable
- Rigid Boxes
  - 45\*13.5\*3.5cm/custom
- Colorful
  - Paper Cardboard Gift Box
- Customer's Logo
- CMYK 4C Printing
  - Gift Box

## Custom paper box for gift wholesale

| Brand name     | Dekun,OEM/ODM                                                                                                      |
|----------------|--------------------------------------------------------------------------------------------------------------------|
| Color          | accept customized                                                                                                  |
| Size           | 45*13.5*3.5cm                                                                                                      |
| Material       | Art paper, Coated paper, kraft paper, cardboard etc.                                                               |
| Finishing      | Glossy or matte lamination, glossy or matte varnish, UV varnish, Spot UV, embossing, debossing, hot stamping, etc. |
| Design/Logo    | Customer's logo                                                                                                    |
| MOQ            | 500pcs, 1000pcs based on products                                                                                  |
| Quotation      | Basd on material, size, thickness, print color,quantity                                                            |
| Delivery Times | Sample:within 3-7days. Production:7days or more                                                                    |
|                | Express delivery(DHL, UPS, TNT,Fedex,etc)                                                                          |
| Delivery way   | By air                                                                                                             |
|                | By sea (FOB port: Shenzhen)                                                                                        |
| Payment        | T/T,L/C, Western union, Paypal etc(30% deposit and 70% balance against the copy of B/L)                            |
| Factory        | Qi Lin City Ind. Area, Zengbuchu Chashanzhen, Dongguan, Guangdong, China                                           |
| Export Dept    | Rm. 1, 13/F1,Zhonggiao Bldg., Qifeng Rd. Dongguan City, Guangdong, China                                           |