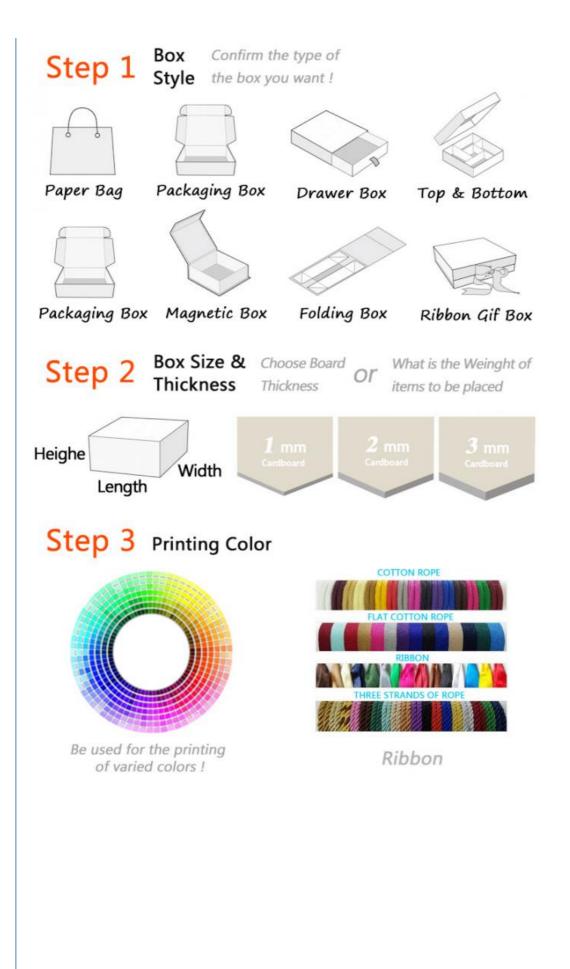

**Rigid Boxes** 

CMYK,Pantone

Customer's Logo

17\*5\*25cm, Customized

Matte /Glossy Lamination

Customer's Specific Requirement

OEM

Standard

### **Product Specification**

- Industrial Use:
- Use:
- Paper Type:
- Printing Handling:
- Custom Order:
- Feature:
- Shape:
- Box Type:
- Size:
- Color:
- Logo:
- Design:
- Surface Finish:
- Material Othersteine