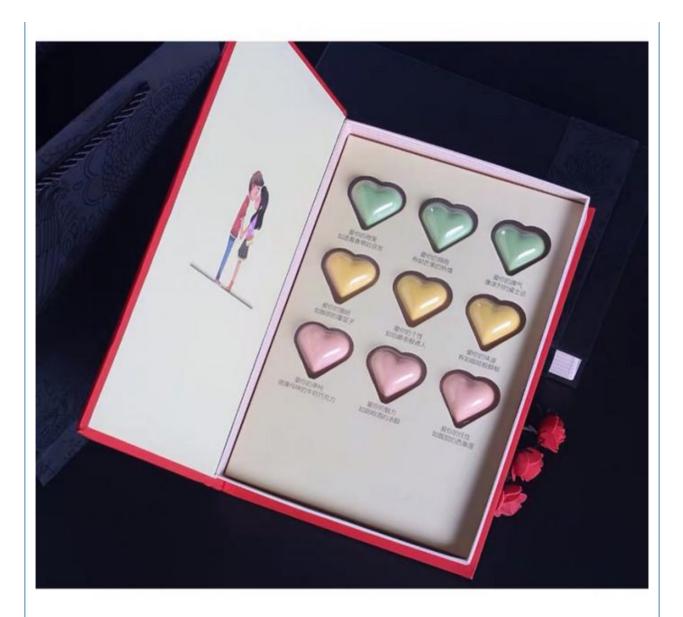

#### More Images

### **Product Description**

## Custom Paper Packaging Box For Gift Wholesale

| Product name    | Custom luxury red black cardboard empty square diamond packaging gift<br>bonbon sweet candy heart shape chocolate box for lovers |
|-----------------|----------------------------------------------------------------------------------------------------------------------------------|
| Brand name      | Dekun,OEM/ODM                                                                                                                    |
| Color           | accept customized                                                                                                                |
| Size            | 23.8*21cm, 20*16.5cm or Custom                                                                                                   |
| Material        | Art paper, Coated paper, kraft paper, cardboard etc.                                                                             |
| Finishing       | Glossy or matte lamination, glossy or matte varnish, UV varnish, Spot UV, embossing, debossing, hot stamping, etc.               |
| Design/Logo     | Customer's logo                                                                                                                  |
| MOQ             | 500pcs, 1000pcs based on products                                                                                                |
| Quotation       | Basd on material, size, thickness, print color,quantity                                                                          |
| Delivery Times  | Sample:within 3-7days. Production:7days or more                                                                                  |
|                 | Express delivery(DHL, UPS, TNT,Fedex,etc)                                                                                        |
| Delivery way    | By air                                                                                                                           |
|                 | By sea (FOB port: Shenzhen)                                                                                                      |
| Payment         | T/T,L/C, Western union, Paypal etc(30% deposit and 70% balance against the copy of $B/L$ )                                       |
| Factory         | Qi Lin City Ind. Area, Zengbuchu Chashanzhen, Dongguan, Guangdong,<br>China                                                      |
| Export Dept     | Rm. 1, 13/F1,Zhongqiao Bldg., Qifeng Rd. Dongguan City, Guangdong,<br>China                                                      |
| Detailed Images |                                                                                                                                  |