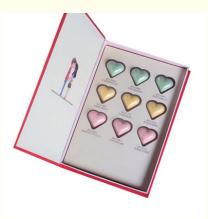

## Heart Matcha Ramadan bonbon Chocolate Box For Packing Edible

### **Product Specification**

- Industrial Use:
- Use:
- Paper Type:
- Printing Handling:
- Custom Order:
- Feature:
- Shape:
- Box Type:
- Size:
- Color:
- Logo:
- Design:
- Surface Finish:
- Material Othersteine