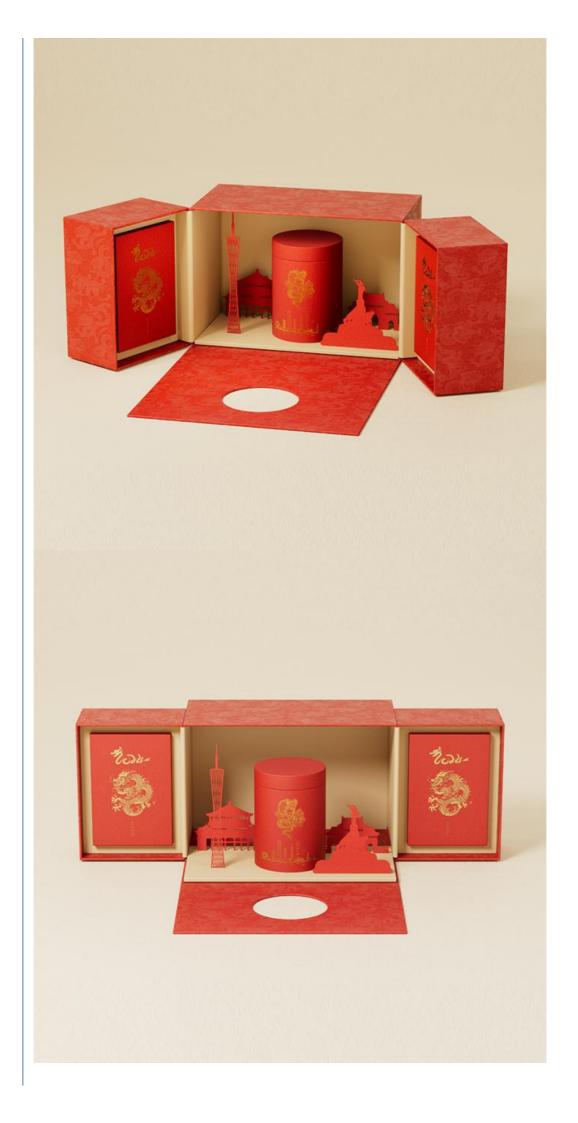

## Industrial Gift Craft Custom Lunar Year Corrugated Paper Tea Set Gift Box with Logo

Corrugated Paper Personalized Tea Set

custom gift box, custom wallet packaging box,

Luxury Gift Box With Logo

- Custom Different Shape
- **Rigid Boxes**
- Product Name: Corrugated Paper Personalized Tea Set Luxury Gift Box With Logo
- Keyword:
- Highlight: