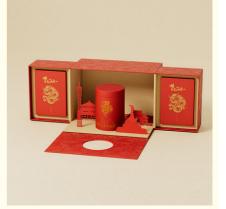

## Industrial Gift Craft Custom Lunar Year Corrugated Paper Tea Set Gift Box with Logo

Corrugated Paper Personalized Tea Set

custom gift box, custom wallet packaging box,

Luxury Gift Box With Logo

- Custom Different Shape
- **Rigid Boxes**
- Product Name: Corrugated Paper Personalized Tea Set Luxury Gift Box With Logo
- Keyword:
- Highlight: