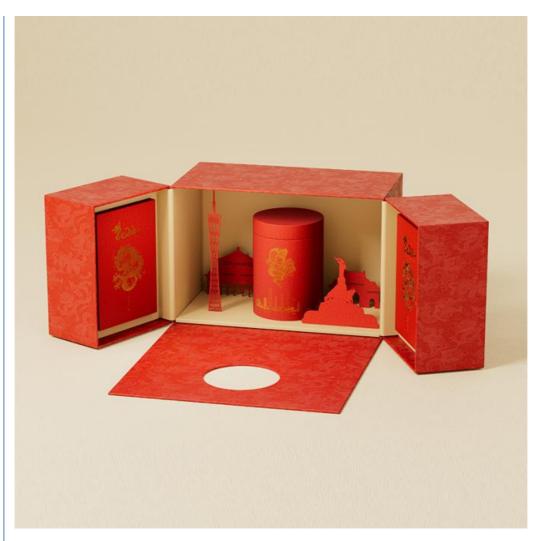

## Industrial Gift Craft Custom Lunar Year Corrugated Paper Tea Set Gift Box with Logo

Corrugated Paper Personalized Tea Set

custom gift box, custom wallet packaging box,

Luxury Gift Box With Logo

- Custom Different Shape
- **Rigid Boxes**
- Product Name: Corrugated Paper Personalized Tea Set Luxury Gift Box With Logo
- Keyword:
- Highlight: