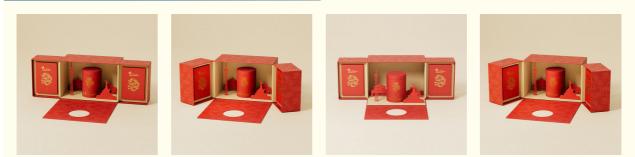

:
- Payment Terms: Supply Ability:
- Standard carton customization
- 100000 Piece/Pieces per Month



#### **Product Specification**

Industrial Use:

• Paper Type:

• Custom Order:

• Feature:

• Shape:

• Box Type:

- Use:
- Gift & Craft Wallet, PERFUME, Candle, Photo Frame, Stickers, Craft, Other Gift & Craft Paperboard
- Printing Handling: Matt Lamination, Varnishing, Stamping, Embossing, Glossy Lamination, UV Coating, VANISHING, Gold Foil
  - Accept
  - Recycled Materials Pop Up Elements open - Up Structure

Corrugated Paper Personalized Tea Set

custom gift box, custom wallet packaging box,

Luxury Gift Box With Logo

- Custom Different Shape
- **Rigid Boxes**
- Product Name: Corrugated Paper Personalized Tea Set Luxury Gift Box With Logo
- Keyword:
- Highlight:



#### More Images











# Specification

| item              | value                                                                                                    |
|-------------------|----------------------------------------------------------------------------------------------------------|
| Place of Origin   | China                                                                                                    |
|                   | Guangdong                                                                                                |
| Industrial Use    | Gift & Craft                                                                                             |
|                   | Wallet, PERFUME, Candle, Photo Frame, Stickers, craft,<br>Other Gift & Craft                             |