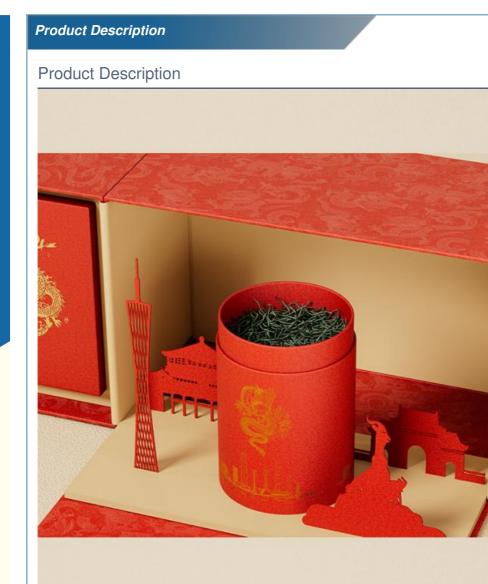

## Industrial Gift Craft Custom Lunar Year Corrugated Paper Tea Set Gift Box with Logo

Corrugated Paper Personalized Tea Set

custom gift box, custom wallet packaging box,

Luxury Gift Box With Logo

- Custom Different Shape
- **Rigid Boxes**
- Product Name: Corrugated Paper Personalized Tea Set Luxury Gift Box With Logo
- Keyword:
- Highlight: