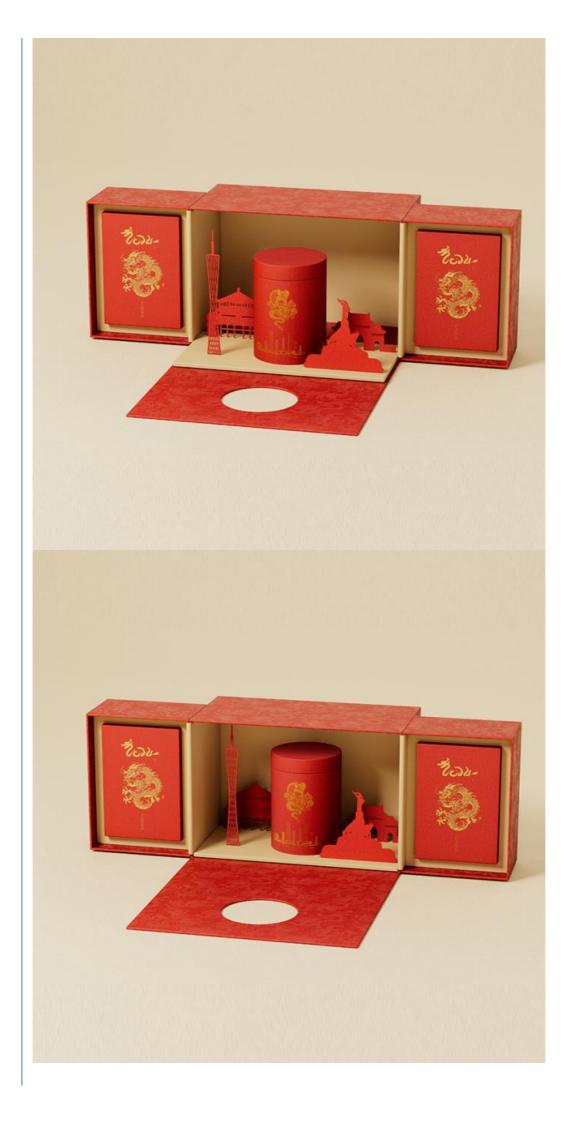

## Industrial Gift Craft Custom Lunar Year Corrugated Paper Tea Set Gift Box with Logo

Corrugated Paper Personalized Tea Set

custom gift box, custom wallet packaging box,

Luxury Gift Box With Logo

- Custom Different Shape
- **Rigid Boxes**
- Product Name: Corrugated Paper Personalized Tea Set Luxury Gift Box With Logo
- Keyword:
- Highlight: