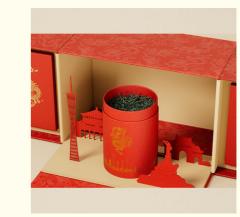

## Industrial Gift Craft Custom Lunar Year Corrugated Paper Tea Set Gift Box with Logo

Corrugated Paper Personalized Tea Set

custom gift box, custom wallet packaging box,

Luxury Gift Box With Logo

- Custom Different Shape
- **Rigid Boxes**
- Product Name: Corrugated Paper Personalized Tea Set Luxury Gift Box With Logo
- Keyword:
- Highlight: