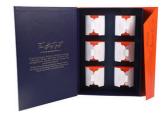

Luxury Colorful Rigiding High-grade Essential Cosmetic Gift Box

- Luxury Gift Box
- custom gift box, custom wallet packaging box, recycled gift box

# Specification

| item              | value                                                                        |
|-------------------|------------------------------------------------------------------------------|
| Place of Origin   | China                                                                        |
|                   | Guangdong                                                                    |
| Industrial Use    | Gift & Craft                                                                 |
|                   | Wallet, PERFUME, Candle, Photo Frame, Stickers, craft,<br>Other Gift & Craft |
| Paper Type        | Paperboard                                                                   |
| Printing Handling | Matt Lamination, Varnishing, Stamping, Embossing, Glossy ,<br>Gold Foil      |
| Custom Order      | Accept                                                                       |
| Feature           | Recycled Materials, Foldable                                                 |
| Shape             | Custom Different Shape                                                       |
| Вох Туре          | Rigid Boxes                                                                  |
| Product name      | Luxury Colorful Rigiding high-grade essential cosmetic gift box              |
| Keyword           | Luxury gift box                                                              |