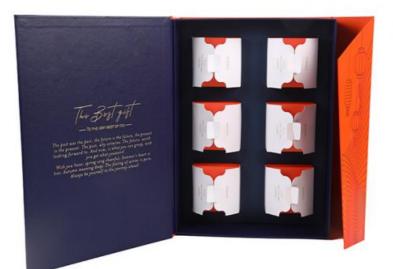

gdong, China
- Minimum Order Quantity:
- Price:
  - Payment Terms:







## **Product Specification**

Industrial Use:

• Paper Type:

• Use:

#### Gift & Craft

Wallet, PERFUME, Candle, Photo Frame, Stickers, Craft, Other Gift & Craft

- Printing Handling:
- Custom Order:
- Feature:
- Shape:
- Box Type:
- Product Name:
- . Keyword:
- Highlight:

- Paperboard
- Matt Lamination, Varnishing, Stamping, Embossing, Glossy Lamination, UV Coating, VANISHING, Gold Foil
  - Accept
- **Recycled Materials Foldable**
- Custom Different Shape
- **Rigid Boxes**

Luxury Colorful Rigiding High-grade Essential Cosmetic Gift Box

- Luxury Gift Box
- custom gift box, custom wallet packaging box, recycled gift box



## More Images



Our Product Introduction

Product Description

# **Product Description**



for more products please visit us on gift-paperbox.com







# Specification

| item              | value                                                                        |
|-------------------|------------------------------------------------------------------------------|
| Place of Origin   | China                                                                        |
|                   | Guangdong                                                                    |
| Industrial Use    | Gift & Craft                                                                 |
|                   | Wallet, PERFUME, Candle, Photo Frame, Stickers, craft,<br>Other Gift & Craft |
| Paper Type        | Paperboard                                                                   |
| Printing H