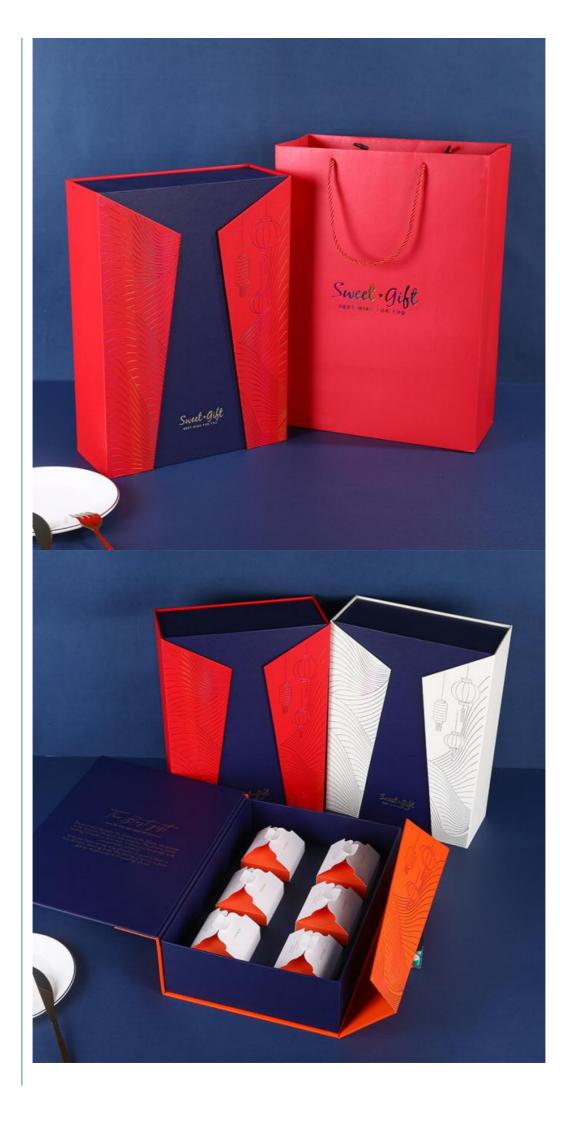

t Terms:







## **Product Specification**

Industrial Use:

• Paper Type:

• Use:

#### Gift & Craft

Wallet, PERFUME, Candle, Photo Frame, Stickers, Craft, Other Gift & Craft

- Printing Handling:
- Custom Order:
- Feature:
- Shape:
- Box Type:
- Product Name:
- . Keyword:
- Highlight:

- Paperboard
- Matt Lamination, Varnishing, Stamping, Embossing, Glossy Lamination, UV Coating, VANISHING, Gold Foil
  - Accept
- **Recycled Materials Foldable**
- Custom Different Shape
- **Rigid Boxes**

Luxury Colorful Rigiding High-grade Essential Cosmetic Gift Box

- Luxury Gift Box
- custom gift box, custom wallet packaging box, recycled gift box



## More Images



Our Product Introduction

Product Description

# **Product Description**



for more products please visit us on gift-paperbox.com







# Specification

| item              | value                                                                        |
|-------------------|------------------------------------------------------------------------------|
| Place of Origin   | China                                                                        |
|                   | Guangdong                                                                    |
| Industrial Use    | Gift & Craft                                                                 |
|                   | Wallet, PERFUME, Candle, Photo Frame, Stickers, craft,<br>Other Gift & Craft |
| Paper Type        | Paperboard                                                                   |
| Printing Handling | Matt Lamination, Varnishing, Stamping, Embossing