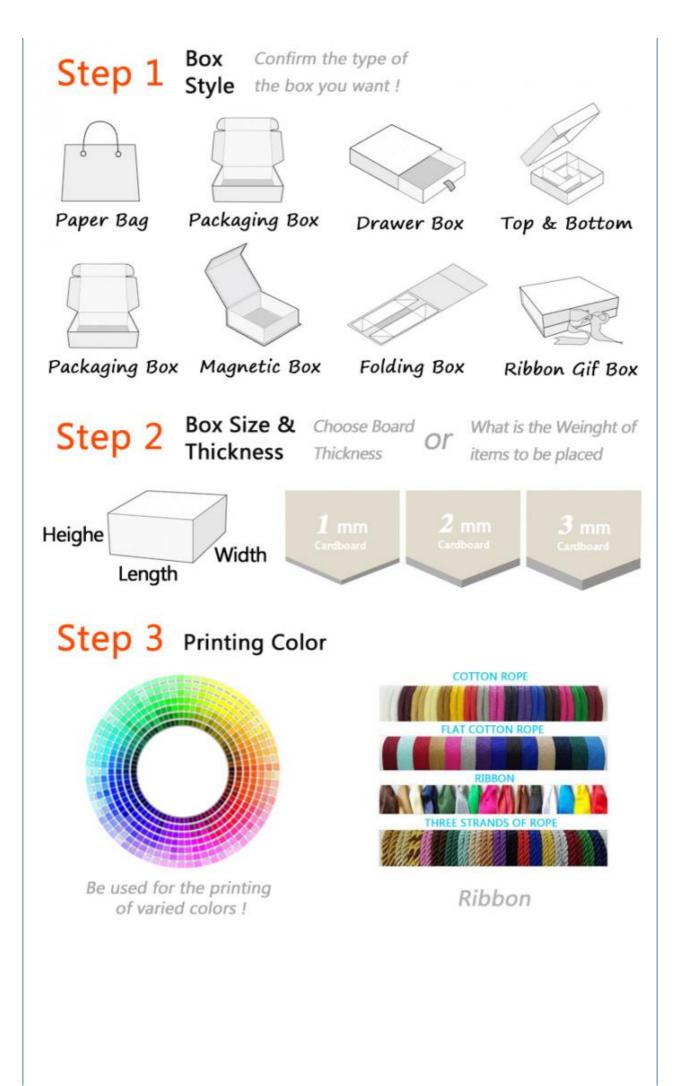

### **Product Specification**

- Industrial Use:
- Paper Type: Corrugated Board
- Printing Handling:
- Custom Order:
- Feature:

• Use:

- Shape:
- Box Type:
- Material:
- 6\*6\*7.5cm/ Customized • Size:
- Logo:
- MOQ: 1000 Pcs
- · Color: Customized Color