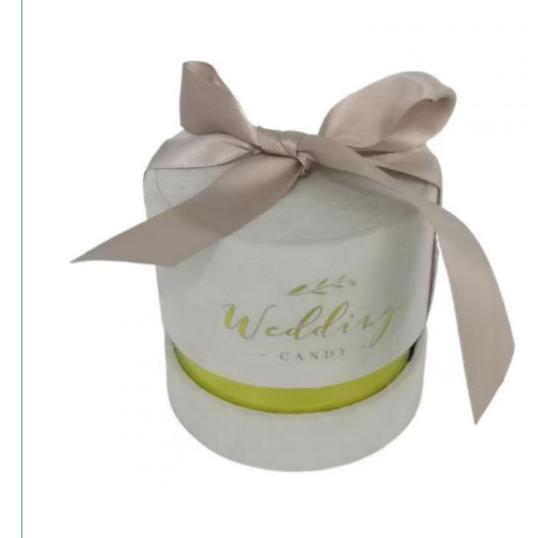

#### **Product name**

Luxury Custom Round Box Flower Decoration Gift Packaging Fresh Rose Bouquet Cardboard Cylinder Box Artificial Flower Box

Custom Order: Accept

• Feature: Handmade Light Pink Satin Bow Smooth

Texture

Shape: RoundBox Type: Rigid Boxes

Product Name: Round Cardboard Box
 Size: D8\*H7.7CM/customized
 Usage: Packaging Flower, Gifts