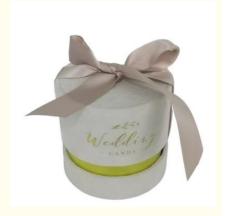

#### **Product name**

Luxury Custom Round Box Flower Decoration Gift Packaging Fresh Rose Bouquet Cardboard Cylinder Box Artificial Flower Box

Custom Order: Accept

• Feature: Handmade Light Pink Satin Bow Smooth

Texture

Shape: RoundBox Type: Rigid Boxes

Product Name: Round Cardboard Box
 Size: D8\*H7.7CM/customized
 Usage: Packaging Flower, Gifts