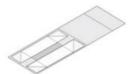

• Size: 20\*12cm

Usage: Packaging Flowers Jewelrys

Flower Box With Drawer: For Gifts,flower,lipsticks,perfume,etc

### Custom Paper Packaging Box For Gift Wholesale

Product name Flower box with drawer

Brand name Dekun,OEM/ODM

Color 20\*12cm or accept customized

Material Paperboard, Art paper, Customer's request

1 , 11 , 1