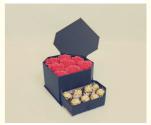

• Size: 20\*12cm

Usage: Packaging Flowers Jewelrys

Flower Box With Drawer: For Gifts,flower,lipsticks,perfume,etc

#### More Images