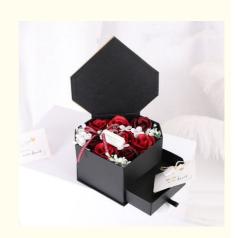

## Custom 20x12 Flower Bouquet Box Black Diamond Shaped Jewelry Chocolate Gift With Drawer

• Size: 20\*12cm

Usage: Packaging Flowers Jewelrys

Flower Box With Drawer: For Gifts,flower,lipsticks,perfume,etc

#### **Detailed Images**

THE REASON WHY THE WORLD IS SO BEAUTIFUL IN MY EYES IS BECAUSE OF LOVE. I HOPE YOU AND I WILL NOT FORGET THE BRAVE PURSUIT, A BEAUTIFUL GIFT TO RELIVE THE LOVE TO BLOOM.

THE REASON WHY THE WORLD IS SO BEAUTIFUL IN MY EYES IS BECAUSE OF LOVE. I HOPE YOU AND I WILL NOT FORSET THE BRAVE PURSUIT, A BEAUTIFUL SIFT TO RELIVE THE LOVE TO BLOOM