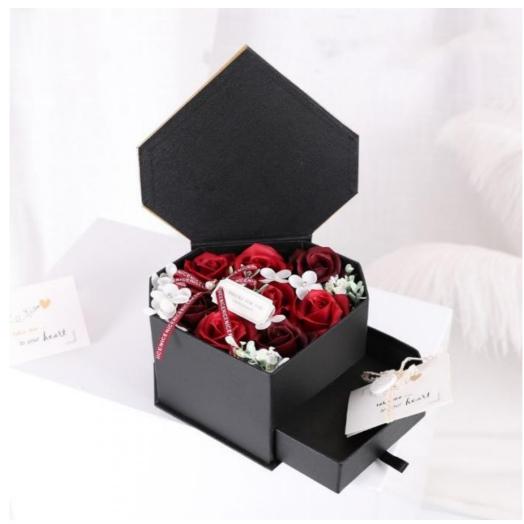

• Size: 20\*12cm

Usage: Packaging Flowers Jewelrys

Flower Box With Drawer: For Gifts,flower,lipsticks,perfume,etc

#### More Images

#### **Detailed Images**

THE REASON WHY THE WORLD IS SO BEAUTIFUL IN MY EYES IS BECAUSE OF LOVE. I HOPE YOU AND I WILL NOT FORGET THE BRAVE PURSUIT, A BEAUTIFUL GIFT TO RELIVE THE LOVE TO BLOOM.

THE REASON WHY THE WORLD IS SO BEAUTIFUL IN MY EYES IS BECAUSE OF LOVE. I HOPE YOU AND I WILL NOT FORSET THE BRAVE PURSUIT, A BEAUTIFUL SIFT TO RELIVE THE LOVE TO BLOOM