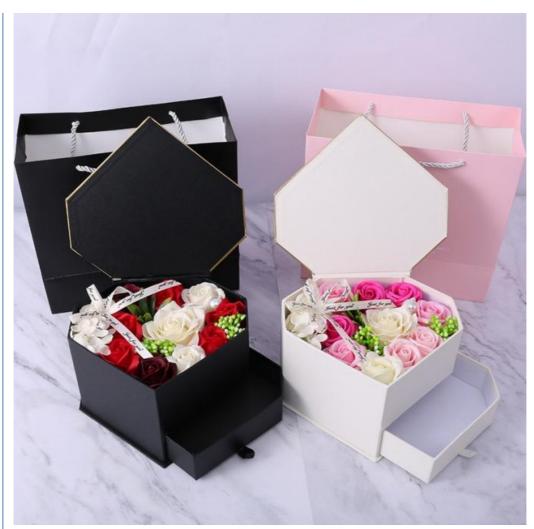

• Size: 20\*12cm

Usage: Packaging Flowers Jewelrys

Flower Box With Drawer: For Gifts,flower,lipsticks,perfume,etc

#### More Images

#### **Detailed Images**

THE REASON WHY THE WORLD IS SO BEAUTIFUL IN MY EYES IS BECAUSE OF LOVE. I HOPE YOU AND I WILL NOT FORGET THE BRAVE PURSUIT, A BEAUTIFUL GIFT TO RELIVE THE LOVE TO BLOOM.

THE REASON WHY THE WORLD IS SO BEAUTIFUL IN MY EYES IS BECAUSE OF LOVE. I HOPE YOU AND I WILL NOT FORSET THE BRAVE PURSUIT, A BEAUTIFUL SIFT TO RELIVE THE LOVE TO BLOOM