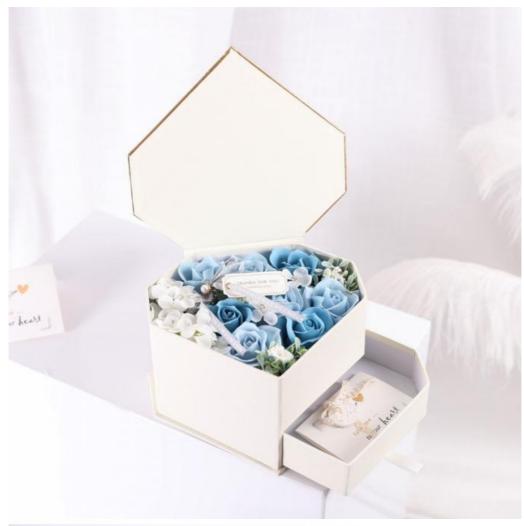

• Size: 20\*12cm

Usage: Packaging Flowers Jewelrys

Flower Box With Drawer: For Gifts,flower,lipsticks,perfume,etc

#### More Images

#### **Detailed Images**

THE REASON WHY THE WORLD IS SO BEAUTIFUL IN MY EYES IS BECAUSE OF LOVE. I HOPE YOU AND I WILL NOT FORGET THE BRAVE PURSUIT, A BEAUTIFUL GIFT TO RELIVE THE LOVE TO BLOOM.

THE REASON WHY THE WORLD IS SO BEAUTIFUL IN MY EYES IS BECAUSE OF LOVE. I HOPE YOU AND I WILL NOT FORSET THE BRAVE PURSUIT, A BEAUTIFUL SIFT TO RELIVE THE LOVE TO BLOOM