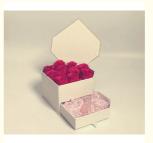

• Size: 20\*12cm

Usage: Packaging Flowers Jewelrys

Flower Box With Drawer: For Gifts,flower,lipsticks,perfume,etc

#### More Images