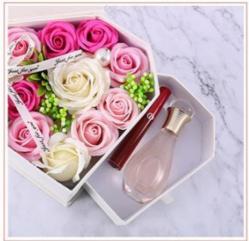

• Size: 20\*12cm

Usage: Packaging Flowers Jewelrys

Flower Box With Drawer: For Gifts,flower,lipsticks,perfume,etc