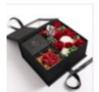

## Custom 20x12 Flower Bouquet Box Black Diamond Shaped Jewelry Chocolate Gift With Drawer

• Size: 20\*12cm

Usage: Packaging Flowers Jewelrys

Flower Box With Drawer: For Gifts,flower,lipsticks,perfume,etc

#### **Detailed Images**

THE REASON WHY THE WORLD IS SO BEAUTIFUL IN MY EYES IS BECAUSE OF LOVE. I HOPE YOU AND I WILL NOT FORGET THE BRAVE PURSUIT, A BEAUTIFUL GIFT TO RELIVE THE LOVE TO BLOOM.

THE REASON WHY THE WORLD IS SO BEAUTIFUL IN MY EYES IS BECAUSE OF LOVE. I HOPE YOU AND I WILL NOT FORSET THE BRAVE PURSUIT, A BEAUTIFUL SIFT TO RELIVE THE LOVE TO BLOOM