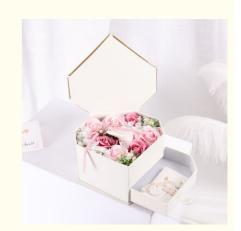

## Custom 20x12 Flower Bouquet Box Black Diamond Shaped Jewelry Chocolate Gift With Drawer

• Size: 20\*12cm

Usage: Packaging Flowers Jewelrys

Flower Box With Drawer: For Gifts,flower,lipsticks,perfume,etc

#### **Detailed Images**

THE REASON WHY THE WORLD IS SO BEAUTIFUL IN MY EYES IS BECAUSE OF LOVE. I HOPE YOU AND I WILL NOT FORGET THE BRAVE PURSUIT, A BEAUTIFUL GIFT TO RELIVE THE LOVE TO BLOOM.

THE REASON WHY THE WORLD IS SO BEAUTIFUL IN MY EYES IS BECAUSE OF LOVE. I HOPE YOU AND I WILL NOT FORSET THE BRAVE PURSUIT, A BEAUTIFUL SIFT TO RELIVE THE LOVE TO BLOOM