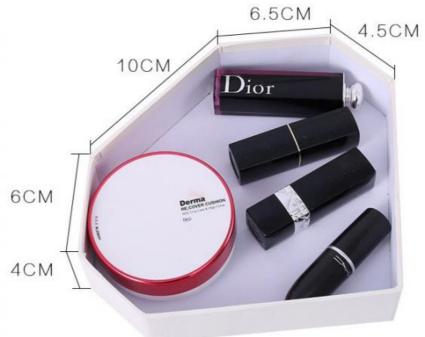

• Size: 20\*12cm

Usage: Packaging Flowers Jewelrys

Flower Box With Drawer: For Gifts,flower,lipsticks,perfume,etc