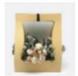

## Custom 20x12 Flower Bouquet Box Black Diamond Shaped Jewelry Chocolate Gift With Drawer

• Size: 20\*12cm

Usage: Packaging Flowers Jewelrys

Flower Box With Drawer: For Gifts,flower,lipsticks,perfume,etc