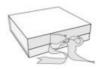

• Size: 20\*12cm

Usage: Packaging Flowers Jewelrys

Flower Box With Drawer: For Gifts,flower,lipsticks,perfume,etc

### Custom Paper Packaging Box For Gift Wholesale

Product name Flower box with drawer

Brand name Dekun,OEM/ODM

Color 20\*12cm or accept customized

Material Paperboard, Art paper, Customer's request

1 , 11 , 1