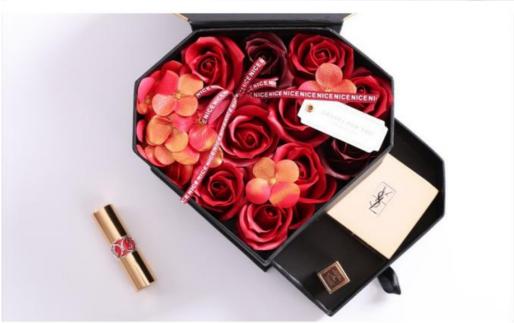

## Custom 20x12 Flower Bouquet Box Black Diamond Shaped Jewelry Chocolate Gift With Drawer

• Size: 20\*12cm

Usage: Packaging Flowers Jewelrys

Flower Box With Drawer: For Gifts,flower,lipsticks,perfume,etc