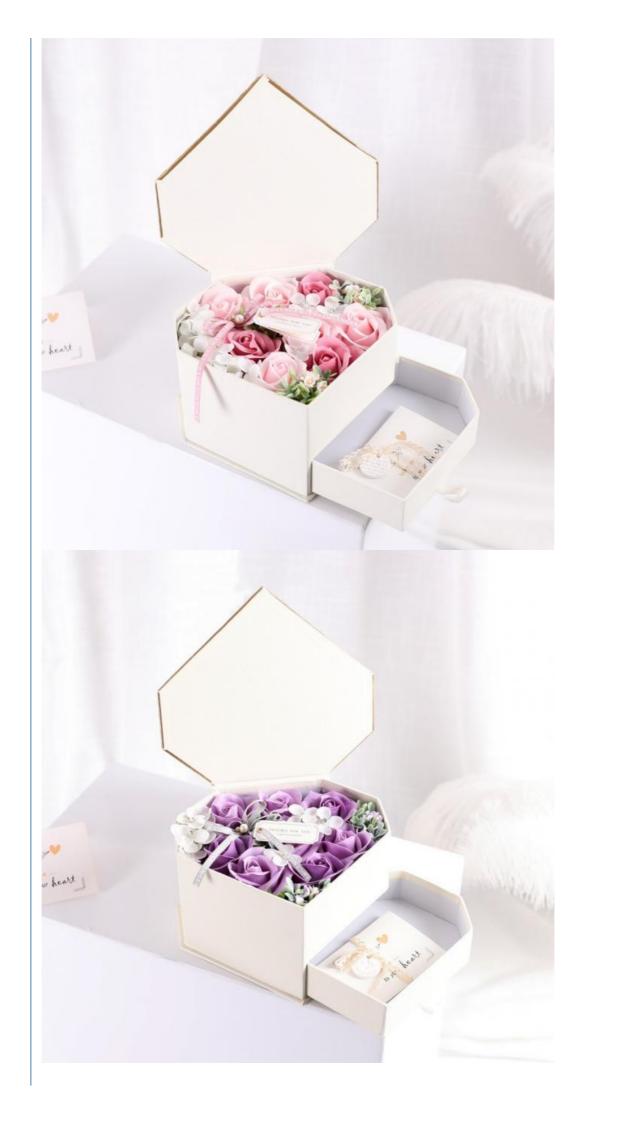

• Size: 20\*12cm

Usage: Packaging Flowers Jewelrys

Flower Box With Drawer: For Gifts,flower,lipsticks,perfume,etc

#### More Images

#### **Detailed Images**

THE REASON WHY THE WORLD IS SO BEAUTIFUL IN MY EYES IS BECAUSE OF LOVE. I HOPE YOU AND I WILL NOT FORGET THE BRAVE PURSUIT, A BEAUTIFUL GIFT TO RELIVE THE LOVE TO BLOOM.

THE REASON WHY THE WORLD IS SO BEAUTIFUL IN MY EYES IS BECAUSE OF LOVE. I HOPE YOU AND I WILL NOT FORSET THE BRAVE PURSUIT, A BEAUTIFUL SIFT TO RELIVE THE LOVE TO BLOOM