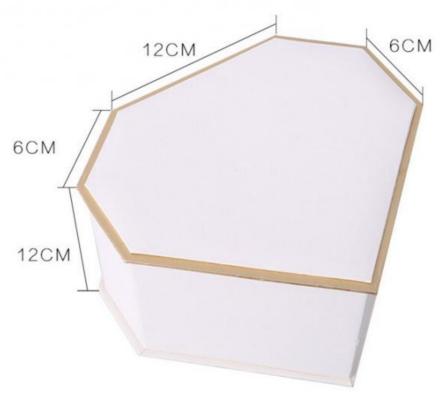

• Size: 20\*12cm

Usage: Packaging Flowers Jewelrys

Flower Box With Drawer: For Gifts,flower,lipsticks,perfume,etc

### Custom Paper Packaging Box For Gift Wholesale

Product name Flower box with drawer

Brand name Dekun,OEM/ODM

Color 20\*12cm or accept customized

Material Paperboard, Art paper, Customer's request

1 , 11 , 1