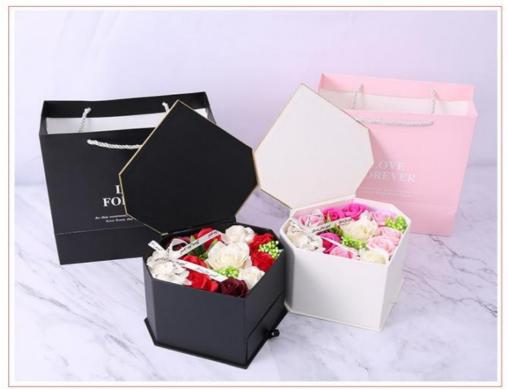

## Custom 20x12 Flower Bouquet Box Black Diamond Shaped Jewelry Chocolate Gift With Drawer

• Size: 20\*12cm

Usage: Packaging Flowers Jewelrys

Flower Box With Drawer: For Gifts,flower,lipsticks,perfume,etc

Style / Size / Color