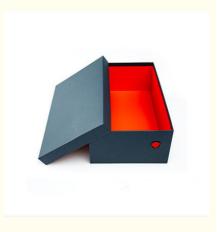

#### **Product Specification**

 Industrial Use: Shoes & Clothing • Use: Clothing, Shoes, Underwear, Garment & Processing Accessories, Socks, Other Shoes & Clothing • Paper Type: Paperboard • Printing Handling: Embossing, Matt Lamination, UV Coating, Varnishing, Glossy Lamination, Stamping, Other, VANISHING, Gold Foil Custom Order: Accept • Feature: Handmade • Shape: Foldable • Box Type: **Rigid Boxes**  Product Name: Cardboard Shoes Boxes Shoes Packaging Box Luxury Shoes Storage Box Black/Pink/Customized Color: • Size: 20x18x6 Matarial 

# Custom Printed Brand Black Rigid Lid and Base Cardboard Shoes Boxes Shoes Packaging Box Luxury Shoes Storage Box

| Brand name  | Dekun,OEM/ODM                                                                                                      |
|-------------|--------------------------------------------------------------------------------------------------------------------|
| Color       | CMYK, Pantone, Spot color                                                                                          |
| Size        | accept customized                                                                                                  |
| Material    | Art paper, Coated paper, kraft paper, cardboard, special paper etc.                                                |
| Finishing   | Glossy or matte lamination, glossy or matte varnish, UV varnish, Spot UV, embossing, debossing, hot stamping, etc. |
| Design/Logo | Customer's logo                                                                                                    |
| MOQ         | 500pcs, 1000pcs based on products                                                                                  |
| Quotation   | Basd on material, size, thickness, print color, quantity                                                           |
|             |                                                                                                                    |