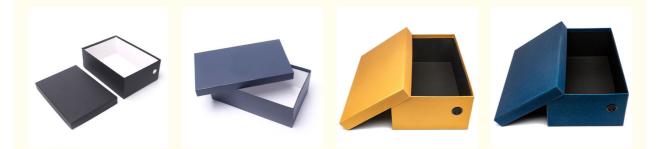

#### **Product Specification**

 Industrial Use: Shoes & Clothing • Use: Clothing, Shoes, Underwear, Garment & Processing Accessories, Socks, Other Shoes & Clothing • Paper Type: Paperboard • Printing Handling: Embossing, Matt Lamination, UV Coating, Varnishing, Glossy Lamination, Stamping, Other, VANISHING, Gold Foil Custom Order: Accept • Feature: Handmade • Shape: Foldable • Box Type: **Rigid Boxes**  Product Name: Cardboard Shoes Boxes Shoes Packaging Box Luxury Shoes Storage Box Black/Pink/Customized Color: • Size: 20x18x6 Matarial 

# Custom Printed Brand Black Rigid Lid and Base Cardboard Shoes Boxes Shoes Packaging Box Luxury Shoes Storage Box

| Brand name  | Dekun,OEM/ODM                                                                                                      |
|-------------|--------------------------------------------------------------------------------------------------------------------|
| Color       | CMYK, Pantone, Spot color                                                                                          |
| Size        | accept customized                                                                                                  |
| Material    | Art paper, Coated paper, kraft paper, cardboard, special paper etc.                                                |
| Finishing   | Glossy or matte lamination, glossy or matte varnish, UV varnish, Spot UV, embossing, debossing, hot stamping, etc. |
| Design/Logo | Customer's logo                                                                                                    |
| MOQ         | 500pcs, 1000pcs based on products                                                                                  |
| Quotation   | Basd on material, size, thickness, print color, quantity                                                           |
|             |                                                                                                                    |