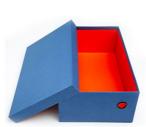

#### **Product Specification**

 Industrial Use: Shoes & Clothing • Use: Clothing, Shoes, Underwear, Garment & Processing Accessories, Socks, Other Shoes & Clothing • Paper Type: Paperboard • Printing Handling: Embossing, Matt Lamination, UV Coating, Varnishing, Glossy Lamination, Stamping, Other, VANISHING, Gold Foil Custom Order: Accept • Feature: Handmade • Shape: Foldable • Box Type: **Rigid Boxes**  Product Name: Cardboard Shoes Boxes Shoes Packaging Box Luxury Shoes Storage Box Black/Pink/Customized Color: • Size: 20x18x6 Matarial 

# Custom Printed Brand Black Rigid Lid and Base Cardboard Shoes Boxes Shoes Packaging Box Luxury Shoes Storage Box

| Brand name  | Dekun,OEM/ODM                                                                                                      |
|-------------|--------------------------------------------------------------------------------------------------------------------|
| Color       | CMYK, Pantone, Spot color                                                                                          |
| Size        | accept customized                                                                                                  |
| Material    | Art paper, Coated paper, kraft paper, cardboard, special paper etc.                                                |
| Finishing   | Glossy or matte lamination, glossy or matte varnish, UV varnish, Spot UV, embossing, debossing, hot stamping, etc. |
| Design/Logo | Customer's logo                                                                                                    |
| MOQ         | 500pcs, 1000pcs based on products                                                                                  |
| Quotation   | Basd on material, size, thickness, print color, quantity                                                           |
|             |                                                                                                                    |