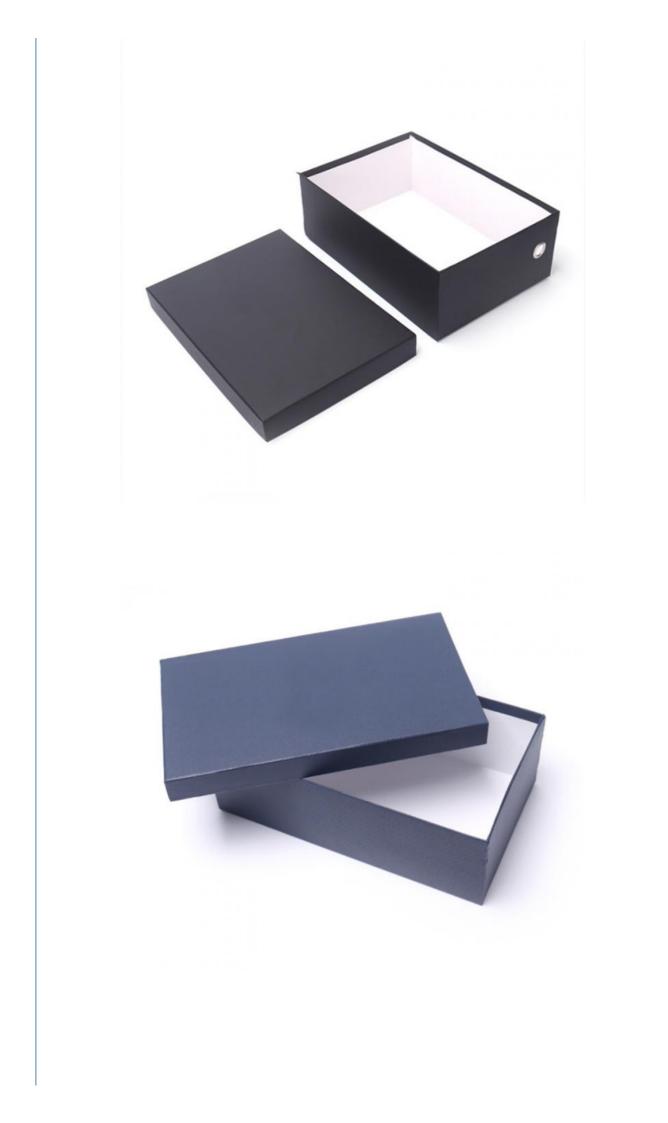

#### **Product Specification**

 Industrial Use: Shoes & Clothing • Use: Clothing, Shoes, Underwear, Garment & Processing Accessories, Socks, Other Shoes & Clothing • Paper Type: Paperboard • Printing Handling: Embossing, Matt Lamination, UV Coating, Varnishing, Glossy Lamination, Stamping, Other, VANISHING, Gold Foil Custom Order: Accept • Feature: Handmade • Shape: Foldable • Box Type: **Rigid Boxes**  Product Name: Cardboard Shoes Boxes Shoes Packaging Box Luxury Shoes Storage Box Black/Pink/Customized Color: • Size: 20x18x6 Matarial 

# Custom Printed Brand Black Rigid Lid and Base Cardboard Shoes Boxes Shoes Packaging Box Luxury Shoes Storage Box

| Brand name  | Dekun,OEM/ODM                                                                                                      |
|-------------|--------------------------------------------------------------------------------------------------------------------|
| Color       | CMYK, Pantone, Spot color                                                                                          |
| Size        | accept customized                                                                                                  |
| Material    | Art paper, Coated paper, kraft paper, cardboard, special paper etc.                                                |
| Finishing   | Glossy or matte lamination, glossy or matte varnish, UV varnish, Spot UV, embossing, debossing, hot stamping, etc. |
| Design/Logo | Customer's logo                                                                                                    |
| MOQ         | 500pcs, 1000pcs based on products                                                                                  |
| Quotation   | Basd on material, size, thickness, print color, quantity                                                           |
|             |                                                                                                                    |