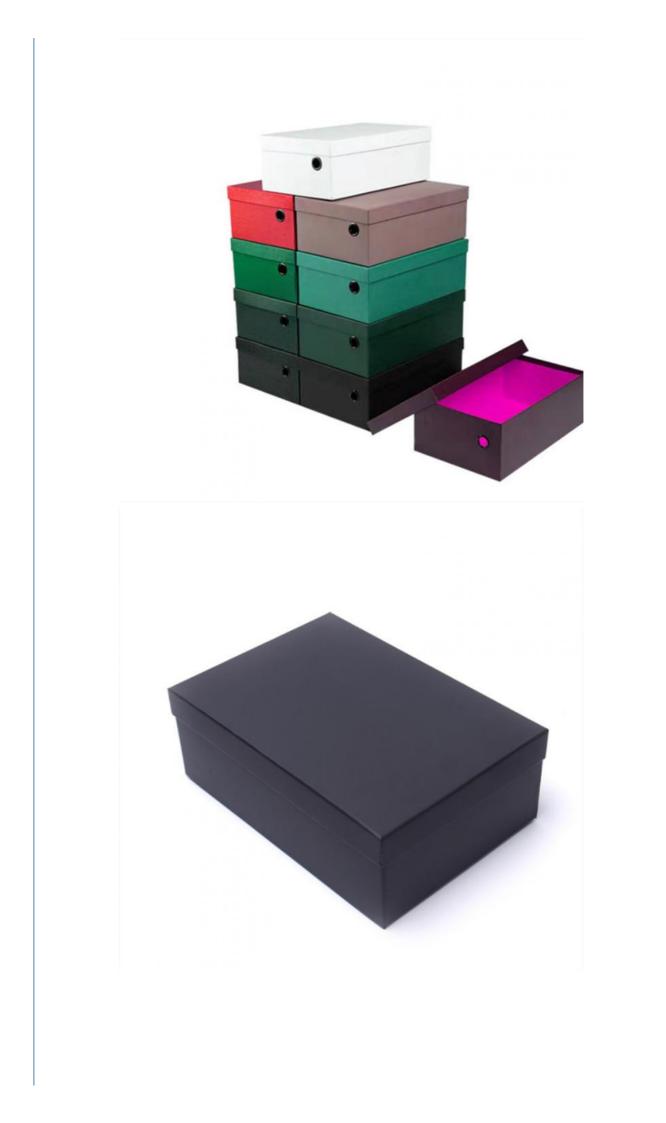

#### **Product Specification**

 Industrial Use: Shoes & Clothing • Use: Clothing, Shoes, Underwear, Garment & Processing Accessories, Socks, Other Shoes & Clothing • Paper Type: Paperboard • Printing Handling: Embossing, Matt Lamination, UV Coating, Varnishing, Glossy Lamination, Stamping, Other, VANISHING, Gold Foil Custom Order: Accept • Feature: Handmade • Shape: Foldable • Box Type: **Rigid Boxes**  Product Name: Cardboard Shoes Boxes Shoes Packaging Box Luxury Shoes Storage Box Black/Pink/Customized Color: • Size: 20x18x6 Matarial 

# Custom Printed Brand Black Rigid Lid and Base Cardboard Shoes Boxes Shoes Packaging Box Luxury Shoes Storage Box

| Brand name  | Dekun,OEM/ODM                                                                                                      |
|-------------|--------------------------------------------------------------------------------------------------------------------|
| Color       | CMYK, Pantone, Spot color                                                                                          |
| Size        | accept customized                                                                                                  |
| Material    | Art paper, Coated paper, kraft paper, cardboard, special paper etc.                                                |
| Finishing   | Glossy or matte lamination, glossy or matte varnish, UV varnish, Spot UV, embossing, debossing, hot stamping, etc. |
| Design/Logo | Customer's logo                                                                                                    |
| MOQ         | 500pcs, 1000pcs based on products                                                                                  |
| Quotation   | Basd on material, size, thickness, print color, quantity                                                           |
|             |                                                                                                                    |