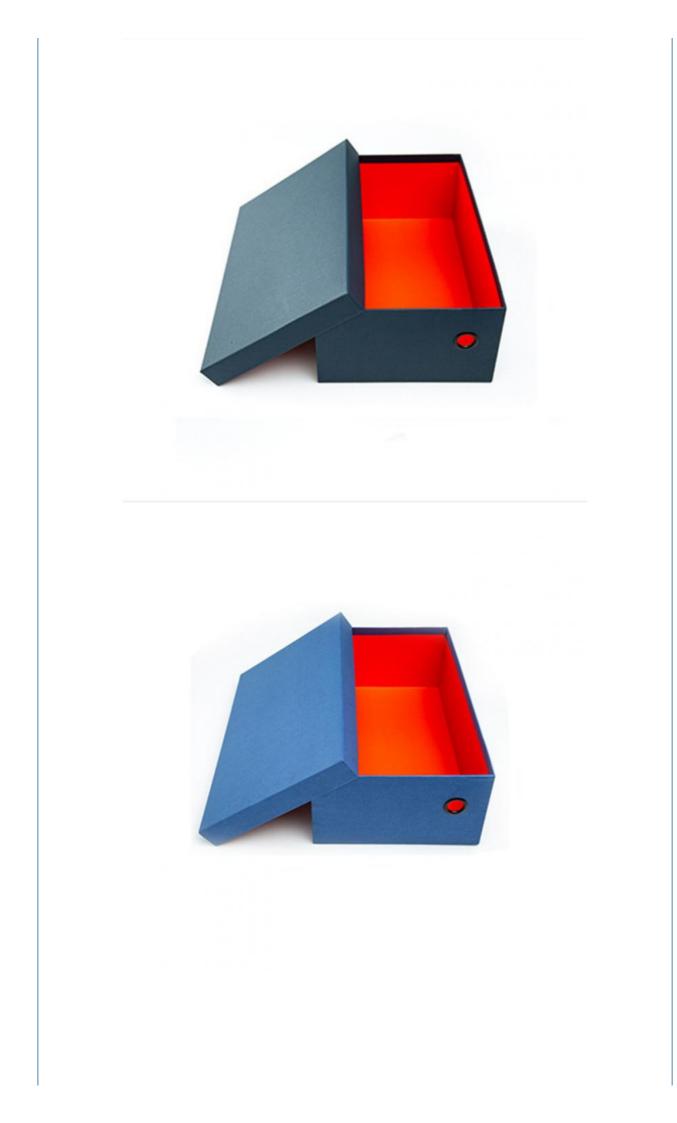

#### **Product Specification**

 Industrial Use: Shoes & Clothing • Use: Clothing, Shoes, Underwear, Garment & Processing Accessories, Socks, Other Shoes & Clothing • Paper Type: Paperboard • Printing Handling: Embossing, Matt Lamination, UV Coating, Varnishing, Glossy Lamination, Stamping, Other, VANISHING, Gold Foil Custom Order: Accept • Feature: Handmade • Shape: Foldable • Box Type: **Rigid Boxes**  Product Name: Cardboard Shoes Boxes Shoes Packaging Box Luxury Shoes Storage Box Black/Pink/Customized Color: • Size: 20x18x6 Matarial 

# Custom Printed Brand Black Rigid Lid and Base Cardboard Shoes Boxes Shoes Packaging Box Luxury Shoes Storage Box

| Brand name  | Dekun,OEM/ODM                                                                                                      |
|-------------|--------------------------------------------------------------------------------------------------------------------|
| Color       | CMYK, Pantone, Spot color                                                                                          |
| Size        | accept customized                                                                                                  |
| Material    | Art paper, Coated paper, kraft paper, cardboard, special paper etc.                                                |
| Finishing   | Glossy or matte lamination, glossy or matte varnish, UV varnish, Spot UV, embossing, debossing, hot stamping, etc. |
| Design/Logo | Customer's logo                                                                                                    |
| MOQ         | 500pcs, 1000pcs based on products                                                                                  |
| Quotation   | Basd on material, size, thickness, print color, quantity                                                           |
|             |                                                                                                                    |