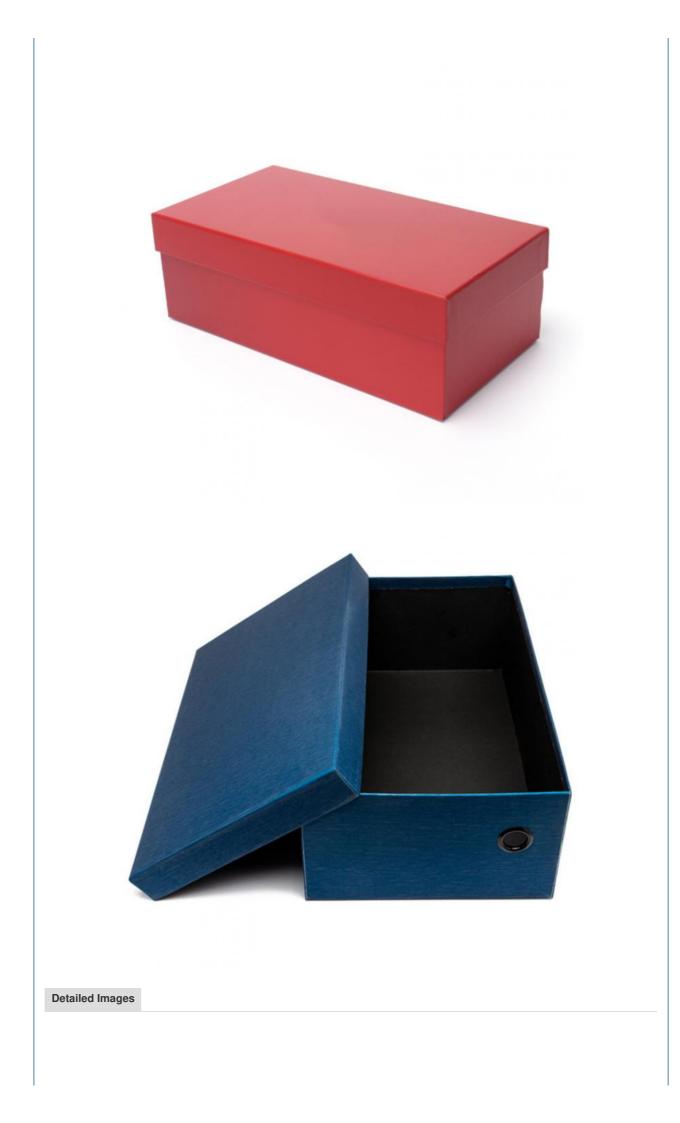

#### **Product Specification**

 Industrial Use: Shoes & Clothing • Use: Clothing, Shoes, Underwear, Garment & Processing Accessories, Socks, Other Shoes & Clothing • Paper Type: Paperboard • Printing Handling: Embossing, Matt Lamination, UV Coating, Varnishing, Glossy Lamination, Stamping, Other, VANISHING, Gold Foil Custom Order: Accept • Feature: Handmade • Shape: Foldable • Box Type: **Rigid Boxes**  Product Name: Cardboard Shoes Boxes Shoes Packaging Box Luxury Shoes Storage Box Black/Pink/Customized Color: • Size: 20x18x6 Matarial 

# Custom Printed Brand Black Rigid Lid and Base Cardboard Shoes Boxes Shoes Packaging Box Luxury Shoes Storage Box

| Brand name  | Dekun,OEM/ODM                                                                                                      |
|-------------|--------------------------------------------------------------------------------------------------------------------|
| Color       | CMYK, Pantone, Spot color                                                                                          |
| Size        | accept customized                                                                                                  |
| Material    | Art paper, Coated paper, kraft paper, cardboard, special paper etc.                                                |
| Finishing   | Glossy or matte lamination, glossy or matte varnish, UV varnish, Spot UV, embossing, debossing, hot stamping, etc. |
| Design/Logo | Customer's logo                                                                                                    |
| MOQ         | 500pcs, 1000pcs based on products                                                                                  |
| Quotation   | Basd on material, size, thickness, print color, quantity                                                           |
|             |                                                                                                                    |