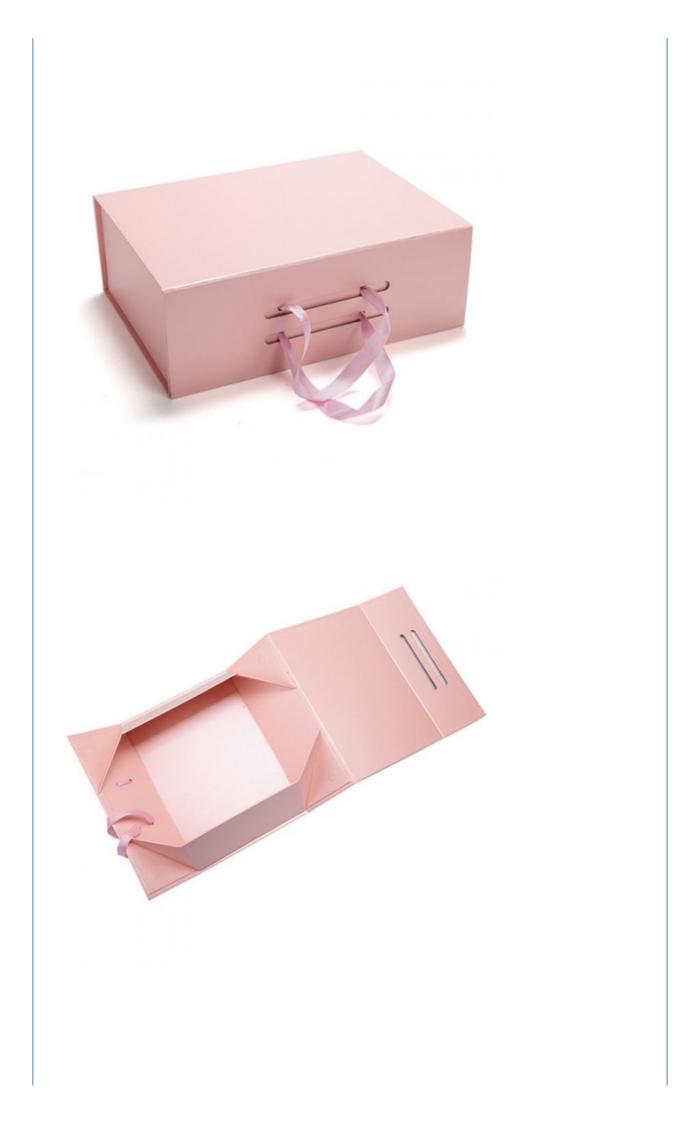

Clothing, Shoes, Underwear, Garment & Processing Accessories, Socks, Other Shoes

Embossing, Matt Lamination, UV Coating, Varnishing, Glossy Lamination, Stamping,

Magnetic Gift Box Foldable Box For Clothing

# Wholesale Luxury High-end Custom Printing Cardboard Magnetic Gift box Foldable Box for Clothing Shoes Packaging with Handle

| Brand name  | Dekun,OEM/ODM                                                                                                      |
|-------------|--------------------------------------------------------------------------------------------------------------------|
| Color       | CMYK, Pantone, Spot color                                                                                          |
| Size        | accept customized                                                                                                  |
| Material    | Art paper,Coated paper, kraft paper, cardboard, special paper etc.                                                 |
| Finishing   | Glossy or matte lamination, glossy or matte varnish, UV varnish, Spot UV, embossing, debossing, hot stamping, etc. |
| Design/Logo | Customer's logo                                                                                                    |
| MOQ         | 500pcs, 1000pcs based on products                                                                                  |
| Quotation   | Basd on material, size, thickness, print color,quantity                                                            |