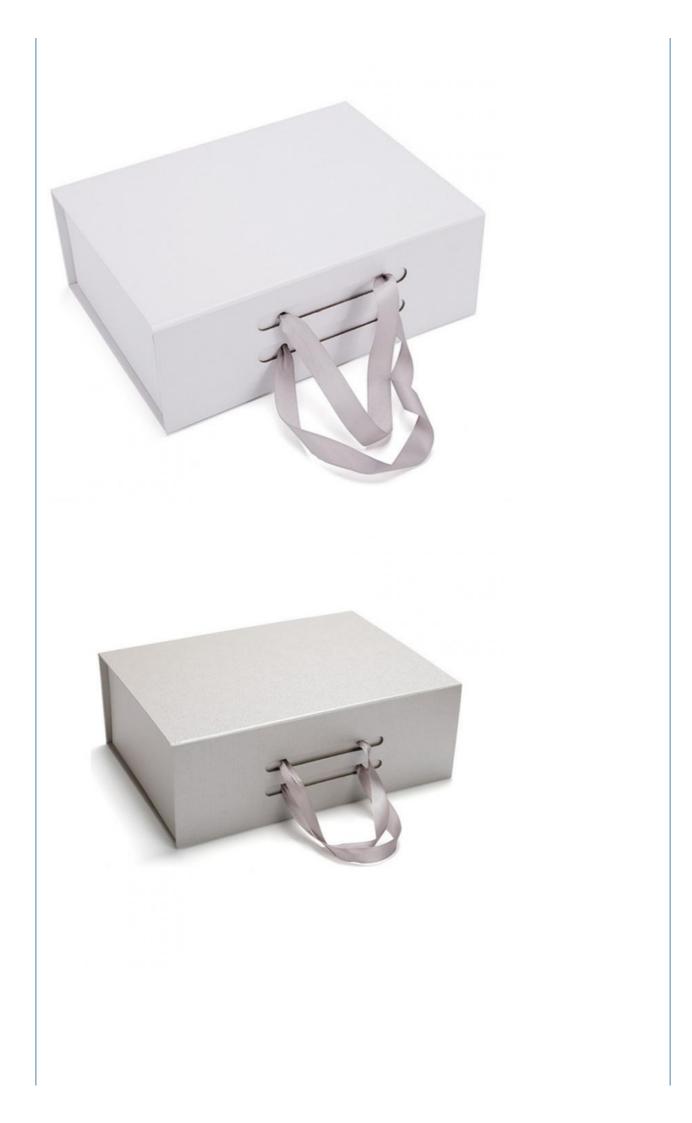

Clothing, Shoes, Underwear, Garment & Processing Accessories, Socks, Other Shoes

Embossing, Matt Lamination, UV Coating, Varnishing, Glossy Lamination, Stamping,

Magnetic Gift Box Foldable Box For Clothing

# Wholesale Luxury High-end Custom Printing Cardboard Magnetic Gift box Foldable Box for Clothing Shoes Packaging with Handle

| Brand name  | Dekun,OEM/ODM                                                                                                      |
|-------------|--------------------------------------------------------------------------------------------------------------------|
| Color       | CMYK, Pantone, Spot color                                                                                          |
| Size        | accept customized                                                                                                  |
| Material    | Art paper,Coated paper, kraft paper, cardboard, special paper etc.                                                 |
| Finishing   | Glossy or matte lamination, glossy or matte varnish, UV varnish, Spot UV, embossing, debossing, hot stamping, etc. |
| Design/Logo | Customer's logo                                                                                                    |
| MOQ         | 500pcs, 1000pcs based on products                                                                                  |
| Quotation   | Basd on material, size, thickness, print color,quantity                                                            |