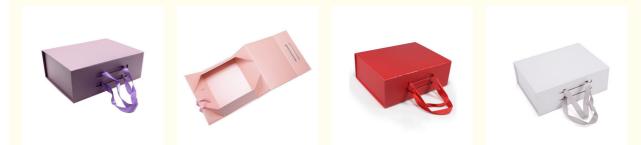

a

OEM

### **Basic Information**

- Place of Origin:
- Brand Name:
- OEM1020 Model Number:
- Minimum Order Quantity: 500 pieces
- Price: customization customization
- Payment Terms:



#### **Product Specification**

- Industrial Use: • Use:
- Paper Type:
- Printing Handling:
- Custom Order:
- Feature:
- Shape:
- Box Type:

Calar

- Accessories:
- Paperboard Liner Type:
- Product Name:
- Shoes Packaging Dia al / Dial / Cuata mina

Magnetic Closure

Shoes & Clothing

& Clothing

Paperboard

Accept

Handmade

**Rigid Boxes** 

Foldable

Clothing, Shoes, Underwear, Garment & Processing Accessories, Socks, Other Shoes

Embossing, Matt Lamination, UV Coating, Varnishing, Glossy Lamination, Stamping,

Magnetic Gift Box Foldable Box For Clothing

Other, VANISHING, Gold Foil



#### More Images



#### **Product Description**

# Wholesale Luxury High-end Custom Printing Cardboard Magnetic Gift box Foldable Box for Clothing Shoes Packaging with Handle

| Brand name  | Dekun,OEM/ODM                                                                                                      |
|-------------|--------------------------------------------------------------------------------------------------------------------|
| Color       | CMYK, Pantone, Spot color                                                                                          |
| Size        | accept customized                                                                                                  |
| Material    | Art paper,Coated paper, kraft paper, cardboard, special paper etc.