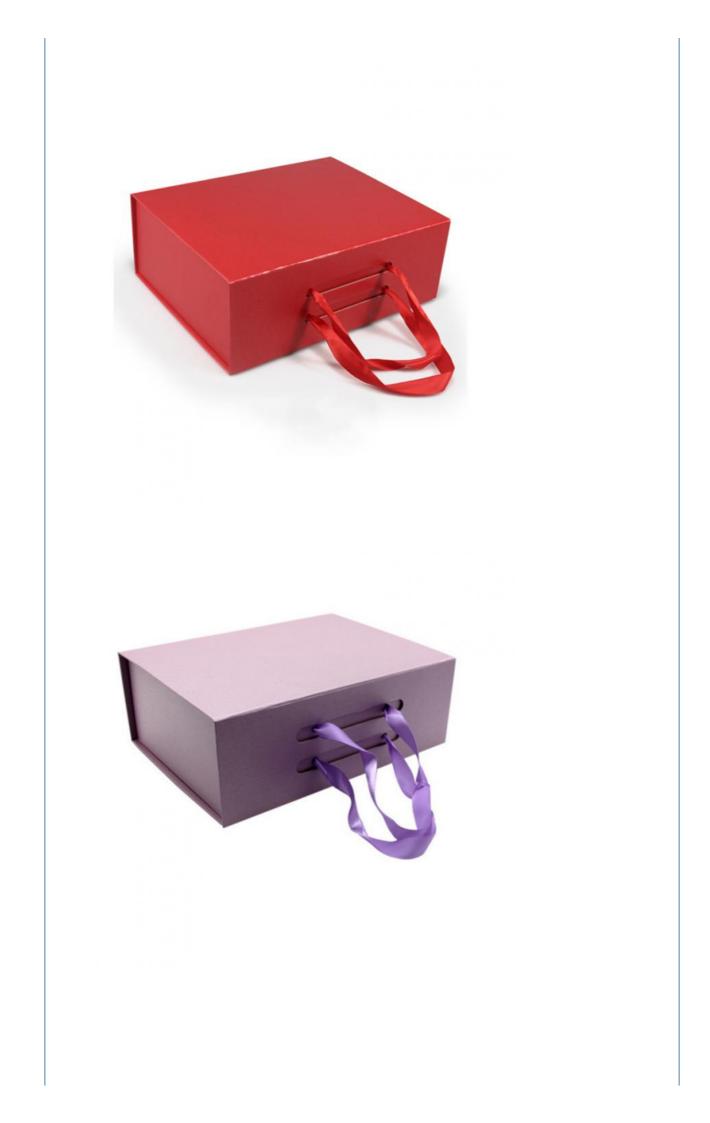

Clothing, Shoes, Underwear, Garment & Processing Accessories, Socks, Other Shoes

Embossing, Matt Lamination, UV Coating, Varnishing, Glossy Lamination, Stamping,

Magnetic Gift Box Foldable Box For Clothing

# Wholesale Luxury High-end Custom Printing Cardboard Magnetic Gift box Foldable Box for Clothing Shoes Packaging with Handle

| Brand name  | Dekun,OEM/ODM                                                                                                      |
|-------------|--------------------------------------------------------------------------------------------------------------------|
| Color       | CMYK, Pantone, Spot color                                                                                          |
| Size        | accept customized                                                                                                  |
| Material    | Art paper,Coated paper, kraft paper, cardboard, special paper etc.                                                 |
| Finishing   | Glossy or matte lamination, glossy or matte varnish, UV varnish, Spot UV, embossing, debossing, hot stamping, etc. |
| Design/Logo | Customer's logo                                                                                                    |
| MOQ         | 500pcs, 1000pcs based on products                                                                                  |
| Quotation   | Basd on material, size, thickness, print color,quantity                                                            |