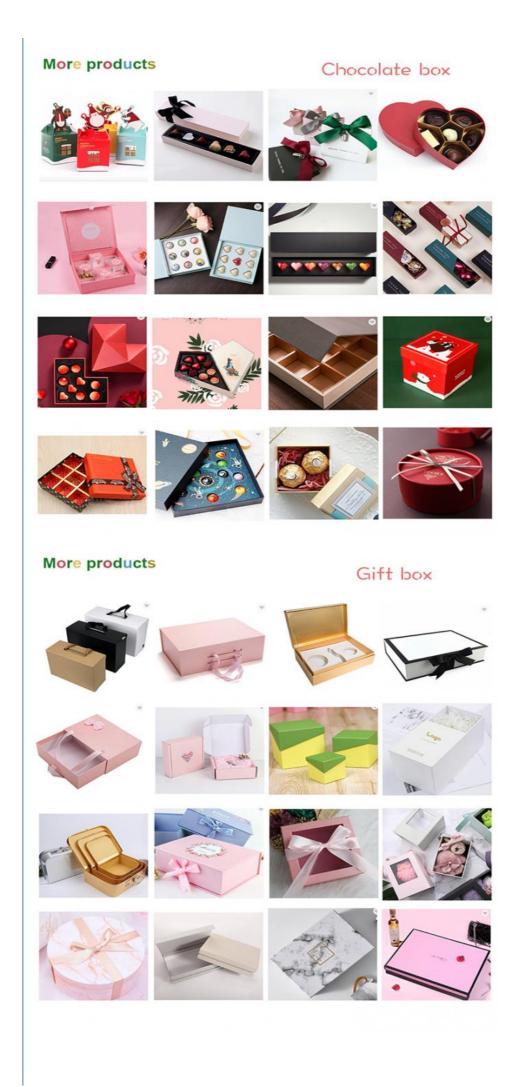

### More Images

### **Gift box**

| Brand name  | Dekun,OEM/ODM                                                                                                      |
|-------------|--------------------------------------------------------------------------------------------------------------------|
| Color       | CMYK, Pantone, Spot color                                                                                          |
| Size        | accept customized                                                                                                  |
| Material    | Art paper, Coated paper, kraft paper, cardboard, special paper etc.                                                |
| Finishing   | Glossy or matte lamination, glossy or matte varnish, UV varnish, Spot UV, embossing, debossing, hot stamping, etc. |
| Design/Logo | Customer's logo                                                                                                    |
| MOQ         | 500pcs, 1000pcs based on products                                                                                  |
| Quotation   | Basd on material, size, thickness, print color,quantity                                                            |
|             |                                                                                                                    |