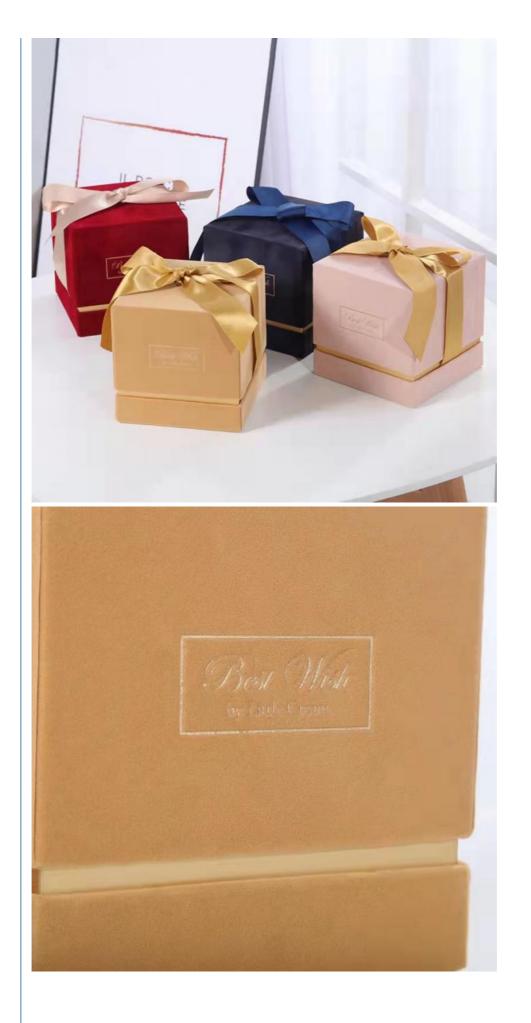

### Square Velvet Jewelry Gift Box Xmas Packaging For Candles Cosmetic Perfume

Flower Box

Embossing, Matt Lamination, UV Coating, Varnishing, Glossy Lamination, Stamping,

Paper Box Packaging For Candles Cosmetic

Other, VANISHING, Gold Foil

Perfume Gifts With Ribbon Black/Pink/Customized

# Custom Luxury High-end Colorful Velvet Gift Box Square Paper Box Packaging for Candles Cosmetic Perfume Gifts with Ribbon

**Product Description** 