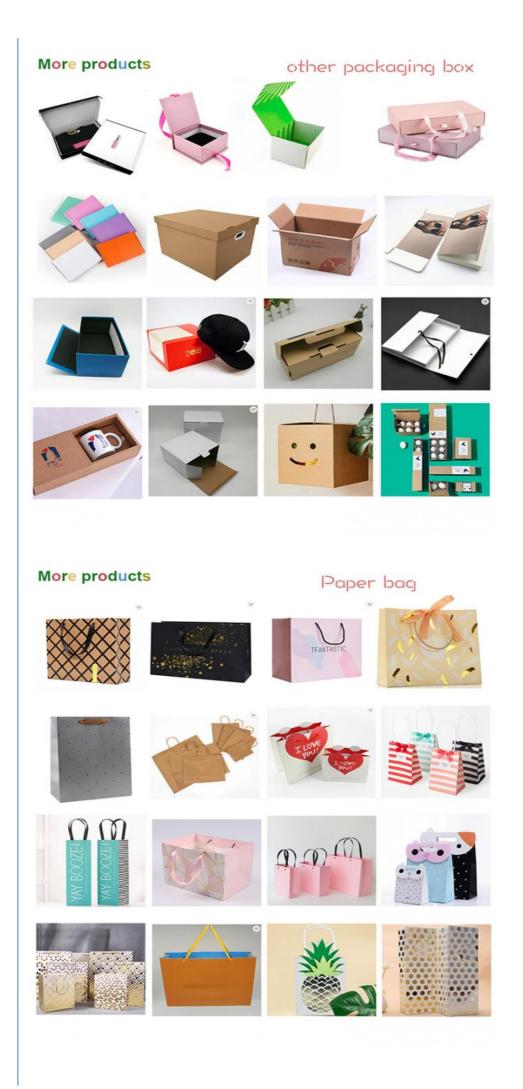

### More Images

### **Gift box**

| Brand name  | Dekun,OEM/ODM                                                                                                      |
|-------------|--------------------------------------------------------------------------------------------------------------------|
| Color       | CMYK, Pantone, Spot color                                                                                          |
| Size        | accept customized                                                                                                  |
| Material    | Art paper, Coated paper, kraft paper, cardboard, special paper etc.                                                |
| Finishing   | Glossy or matte lamination, glossy or matte varnish, UV varnish, Spot UV, embossing, debossing, hot stamping, etc. |
| Design/Logo | Customer's logo                                                                                                    |
| MOQ         | 500pcs, 1000pcs based on products                                                                                  |
| Quotation   | Basd on material, size, thickness, print color,quantity                                                            |
|             |                                                                                                                    |