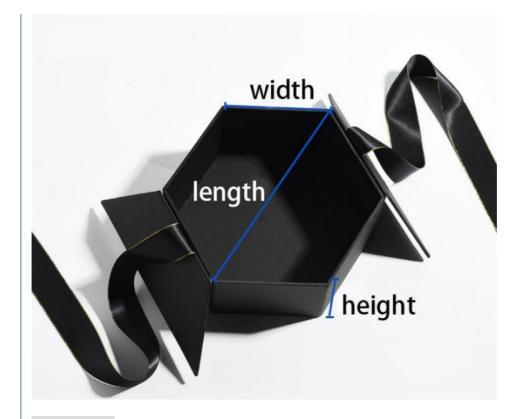

### **Product Specification**

- Industrial Use:
- Use:
- Paper Type:
- Printing Handling:
- Custom Order:
- Feature:
- Shape:
- Box Type:
- Product Name:
- Size:
- Color:
- Item:
- Usage:
- 1 - - -
- Candle, Photo Frame, Other Gift & Craft Paperboard Embossing, Glossy Lamination, Matt Lamination, Stamping, UV Coating, Varnishing Accept Recyclable Hexagon Rigid Boxes Cardboard Gift Box 24cm\*21cm\*11cm